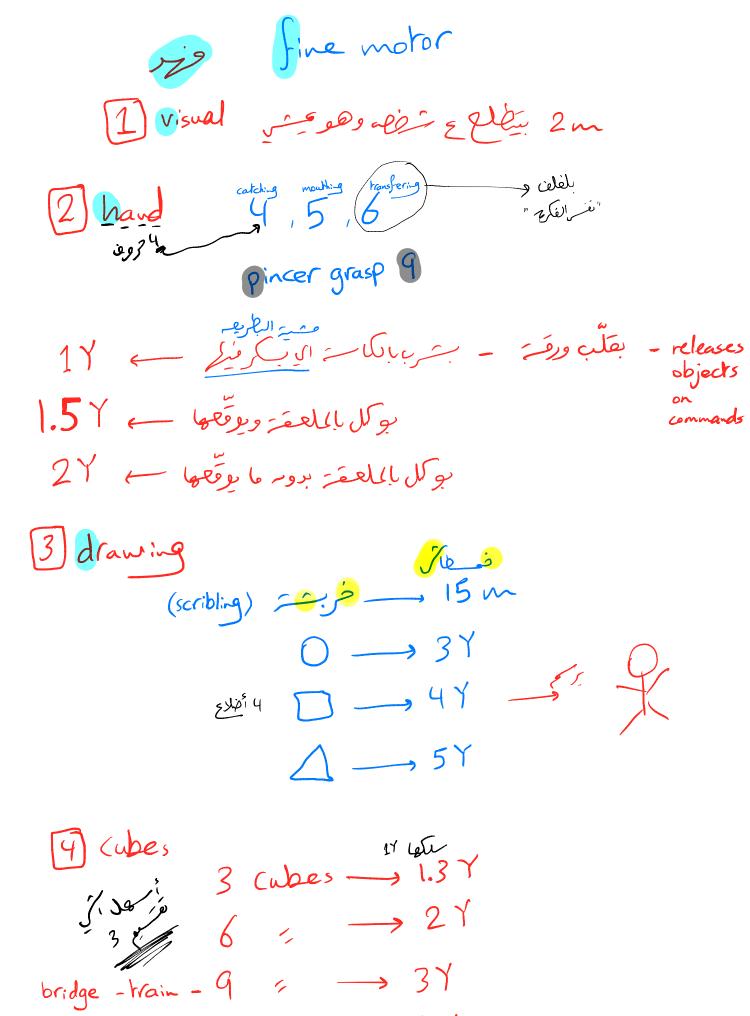

## 2- fine motor:

| (Vis 10 | 11(- | ulzi | للادم | ا کول آ |
|---------|------|------|-------|---------|
|         |      |      | \ >   |         |

| Skill                                                                     | age                  | 1 | 2 | 3 | 4 | 5 |
|---------------------------------------------------------------------------|----------------------|---|---|---|---|---|
| (Visual )                                                                 |                      | • | • |   |   |   |
| May fixate face on light in line of vision; "doll's-eye" movement of eyes | At birth             |   |   |   |   |   |
| on turning of the body                                                    |                      |   |   |   |   |   |
| Watches person; follows moving object                                     | 1 month              |   |   |   |   |   |
| Follows moving object 180 degrees                                         | 2 months             |   |   |   |   |   |
| Fine motor                                                                |                      |   |   |   |   |   |
| Hands closed                                                              | <3 months            |   |   |   |   |   |
| opens hands spontaneously (hands open >90% of time) 1 reaches & misses    | 3 months             |   |   |   |   |   |
| hands in midline, reaches & grasps                                        | 4 months             |   |   |   |   |   |
| brings objects to mouth                                                   | 5 months             |   |   |   |   |   |
| transfers from hand to hand                                               | 6 moths              |   |   |   |   |   |
| pincer grasp بنظله ورقة مجاج معملة                                        | 9 months             |   |   |   |   |   |
| releases objects on command, drinks from a cup, turns pages of a book     | 1 year               |   |   |   |   |   |
| eats with spoon with <u>missing</u> يومعمو                                | 1.5 years            |   |   |   |   |   |
| eats with spoon without missing                                           | 2 years              |   |   |   |   |   |
| Cubes: Makes tower of cube                                                | es?                  |   |   |   |   |   |
| 3                                                                         | 15 months            |   |   |   |   |   |
| 4                                                                         | 18 months(1.5 years) |   |   |   |   |   |
| 7                                                                         | 2 years              |   |   |   |   |   |
| 9                                                                         | 2.5 years            |   |   |   |   |   |
| 10                                                                        | 3 years              |   |   |   |   |   |
| Drawing                                                                   |                      |   |   |   |   |   |
| scribbling, vertical lines                                                | 15 months            |   |   |   |   |   |
| circular scribbling, horizontal lines                                     | 2 years              |   |   |   |   |   |
| copies a circle                                                           | 3 years              |   |   |   |   |   |
| copies square, cross                                                      | 4 years              |   |   |   |   |   |
| copies triangle                                                           | 5 years              |   |   |   |   |   |
| Ties shoes                                                                | 5 years              |   |   |   |   |   |