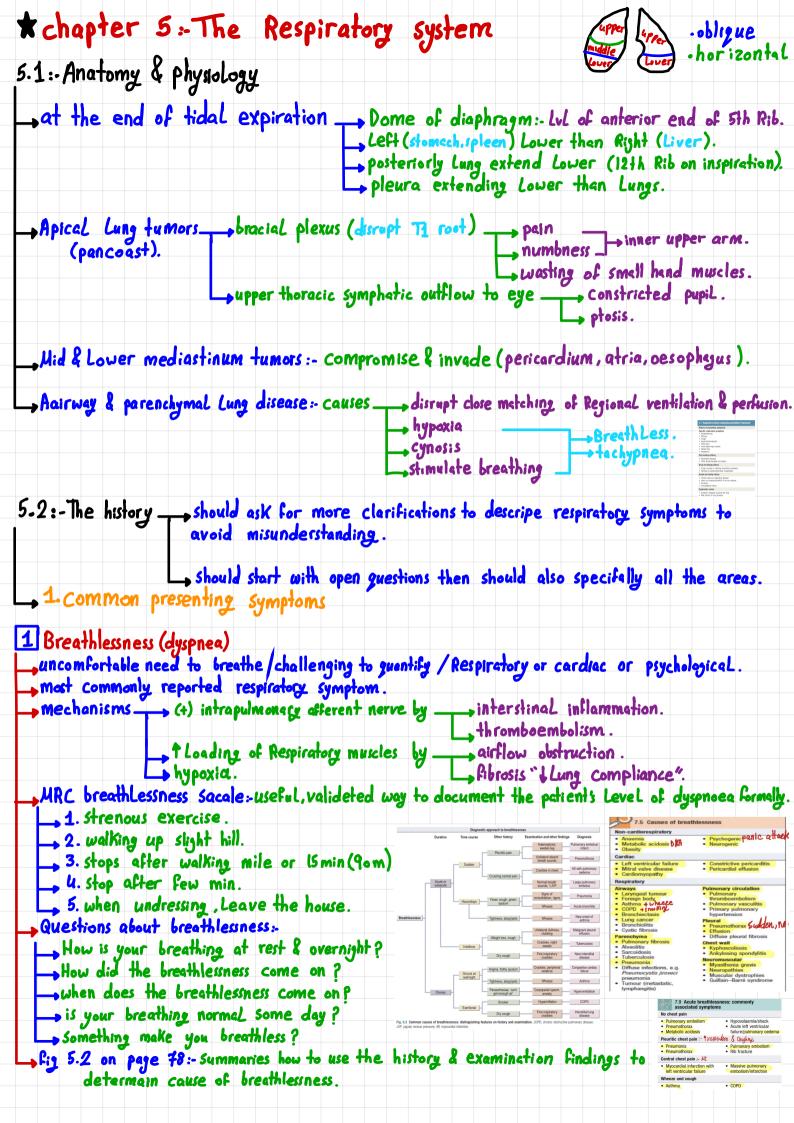

| • SKin                                                                                                                                        |                                                                                         |
|-----------------------------------------------------------------------------------------------------------------------------------------------|-----------------------------------------------------------------------------------------|
| Color melanin , endogenous brown , carotene , exogenous yellow :- carrots & 1                                                                 | repetchies                                                                              |
| Ovul analisa. And                                                                                                                             | cyelanes.                                                                               |
| - Oxyhemoglobin:- Red.                                                                                                                        |                                                                                         |
| deoxyhemoslobin: Blue.                                                                                                                        |                                                                                         |
| Dipegmentation Vitilizo:- autoimmune, bilateral. symetrical, DM, thyrad, Adres                                                                | nal, percious Anemia.                                                                   |
| Hypopituterism :- Imelantropic peptides.                                                                                                      |                                                                                         |
| Albinism:-inhrited, blue eye (some Red eye).                                                                                                  |                                                                                         |
| Hyperpigmentation tactil, Adrenal insufficiency, Nelson's Syndrom (+ cushing).                                                                |                                                                                         |
| (Brown patchs) pregrency & oral contraceptives chloasma (botchy pigment).                                                                     |                                                                                         |
| Linea nigra: dark Line in                                                                                                                     | محمد المارية                                                                            |
| ■                                                                                                                                             |                                                                                         |
| haemochromatosis:-inherited tiron absorption -iron deposition & timelanin produc                                                              |                                                                                         |
| Hae Mosiderin: heamoglobin breakdown - Lower Legs, graanny's tartan (heat damge                                                               | )or Erythema abigne.                                                                    |
| Easy bruising: reflection of skin & CT fregility, advanced age or glucocorticald usag                                                         | e, coagulopathy.                                                                        |
| hypercarotenaemia: tcarotene-containing vegetable or hypothyroidsm, anorexid                                                                  | a nervosa, yellow                                                                       |
| discoloration in face & palm , not conjuctive.                                                                                                |                                                                                         |
| Discoloration                                                                                                                                 |                                                                                         |
|                                                                                                                                               | nal pigment deposition of drugs                                                         |
| Di tal lina - almanan i bhana. Ilita - a lban i b                                                                                             | uish tinge due to sulphaemoglobin or methaemoglobin                                     |
|                                                                                                                                               | ownish black by clofazimine uish grey by amiodarone                                     |
| Bluish gray:- amiodarone.                                                                                                                     | ate grey by phenothiazines                                                              |
| - slate gray: phenothiazide                                                                                                                   |                                                                                         |
| Jaundice: > 50 Amol (3mg/dl), parenchymal Liver disease, biliary obstruction                                                                  | , hemolysis.                                                                            |
| pallor: anemia, vasocostriction, Best dx in conjudiva                                                                                         | 3.6 Conditions associated with facial flushing                                          |
| nail-bed pellor: Jdx factor.                                                                                                                  | Physiological     Fever     Exercise                                                    |
| IDA: angular stomatitis, glossitis, Koilonychia, Blue Sclera.                                                                                 | Heat exposure     Emotional  Drugs (e.g. glyceryl trinitrate, calcium channel blockers, |
| Flushing                                                                                                                                      | nicotinic acid)  Anaphylaxis  Endocrine                                                 |
|                                                                                                                                               | Menopause     Androgen deficiency (in men)     Carcinoid syndrome                       |
| Pascial plethora: + 146 + themocrit, hypoxia or terthropioietin or suc obstruction.                                                           | Medullary thyroid cancer     Others     Serotopin syndrome                              |
| cynosis: tdeoxyzenated Hb. Tmethaemoslobin or sulphenroslobin (drug) Oz don't r                                                               | Food/alcohol ingestion     Neurological (e.g. Frey's syndrome)     Rosacea              |
|                                                                                                                                               | Mastocytoses                                                                            |
| peripheral:- cold. 100, Arterial disease & venous stasis or obstruction.                                                                      |                                                                                         |
| Characteristic skin changes: Scurvy, neurofibromatosis, ancanthosis nigricans.                                                                |                                                                                         |
|                                                                                                                                               |                                                                                         |
| • tounge Smooth: - IDA.                                                                                                                       |                                                                                         |
| enlarged:- Acromegally                                                                                                                        |                                                                                         |
| otounge                                                                                                                                       |                                                                                         |
|                                                                                                                                               |                                                                                         |
| •odours                                                                                                                                       |                                                                                         |
| 1 4 and Alal I I I and an action                                                                                                              |                                                                                         |
| distinctive smell: Stale urine & anaerobic skin infections.                                                                                   |                                                                                         |
| distinctive smell: Stale urine & anaerobic skin infections.                                                                                   |                                                                                         |
| Halitosis (Bad breath): dental hygiene, gingivitis, stomatitis, atropic rhinitis, tum supportive Lung conditions (abscess or branchiecteris). | ors of nasal passages or                                                                |
| supportive Lung conditions (abscess or branchiecteris).                                                                                       |                                                                                         |
| ketons (sweet): DKA or starvation.                                                                                                            |                                                                                         |
| Fetor hepacticus (mousy):- amine dimethylsuphide in Liver faliure.  Uraemic fector (fishy or ammonical):- uremia.                             |                                                                                         |
| Urgemic Pector (Fishy or ammonical). Uremia                                                                                                   |                                                                                         |
| Carl smalling halebing asters and at abote attent                                                                                             |                                                                                         |
| Foul-smelling belching: gastric outlet obstruction.  Faecal smell: gastrocolic fisula.                                                        |                                                                                         |
| FACUL SINCH: - MASTICONIC FISULA.                                                                                                             |                                                                                         |
|                                                                                                                                               |                                                                                         |
|                                                                                                                                               |                                                                                         |
|                                                                                                                                               |                                                                                         |
|                                                                                                                                               |                                                                                         |