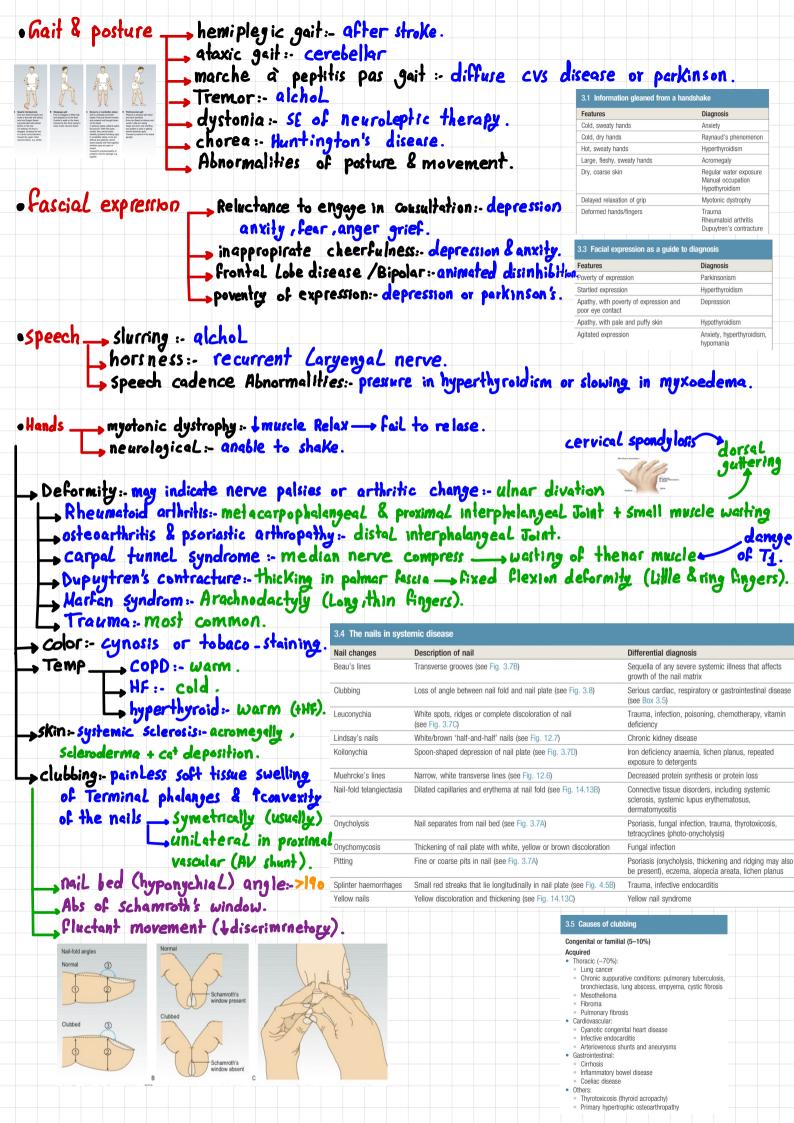

| • SKin                                                                                                                                        |                                                                                         |
|-----------------------------------------------------------------------------------------------------------------------------------------------|-----------------------------------------------------------------------------------------|
| Color melanin , endogenous brown , carotene , exogenous yellow :- carrots & 1                                                                 | repetchies                                                                              |
| Ovul analisa. And                                                                                                                             | cyelanes.                                                                               |
| - Oxyhemoglobin:- Red.                                                                                                                        |                                                                                         |
| deoxyhemoslobin: Blue.                                                                                                                        |                                                                                         |
| Dipegmentation Vitilizo:- autoimmune, bilateral. symetrical, DM, thyrad, Adres                                                                | nal, percious Anemia.                                                                   |
| Hypopituterism :- Imelantropic peptides.                                                                                                      |                                                                                         |
| Albinism:-inhrited, blue eye (some Red eye).                                                                                                  |                                                                                         |
| Hyperpigmentation tactil, Adrenal insufficiency, Nelson's Syndrom (+ cushing).                                                                |                                                                                         |
| (Brown patchs) pregrency & oral contraceptives chloasma (botchy pigment).                                                                     |                                                                                         |
| Linea nigra: dark Line in                                                                                                                     | محمد المارية                                                                            |
| ■                                                                                                                                             |                                                                                         |
| haemochromatosis:-inherited tiron absorption -iron deposition & timelanin produc                                                              |                                                                                         |
| Hae Mosiderin: heamoglobin breakdown - Lower Legs, graanny's tartan (heat damge                                                               | )or Erythema abigne.                                                                    |
| Easy bruising: reflection of skin & CT fregility, advanced age or glucocorticald usag                                                         | e, coagulopathy.                                                                        |
| hypercarotenaemia: tcarotene-containing vegetable or hypothyroidsm, anorexid                                                                  | a nervosa, yellow                                                                       |
| discoloration in face & palm , not conjuctive.                                                                                                |                                                                                         |
| Discoloration                                                                                                                                 |                                                                                         |
|                                                                                                                                               | nal pigment deposition of drugs                                                         |
| Di tal lina - almanan i bhana. Ilita - a lban i b                                                                                             | uish tinge due to sulphaemoglobin or methaemoglobin                                     |
|                                                                                                                                               | ownish black by clofazimine uish grey by amiodarone                                     |
| Bluish gray:- amiodarone.                                                                                                                     | ate grey by phenothiazines                                                              |
| - slate gray: phenothiazide                                                                                                                   |                                                                                         |
| Jaundice: > 50 Amol (3mg/dl), parenchymal Liver disease, biliary obstruction                                                                  | , hemolysis.                                                                            |
| pallor: anemia, vasocostriction, Best dx in conjudiva                                                                                         | 3.6 Conditions associated with facial flushing                                          |
| nail-bed pellor: Jdx factor.                                                                                                                  | Physiological     Fever     Exercise                                                    |
| IDA: angular stomatitis, glossitis, Koilonychia, Blue Sclera.                                                                                 | Heat exposure     Emotional  Drugs (e.g. glyceryl trinitrate, calcium channel blockers, |
| Flushing                                                                                                                                      | nicotinic acid)  Anaphylaxis  Endocrine                                                 |
|                                                                                                                                               | Menopause     Androgen deficiency (in men)     Carcinoid syndrome                       |
| Pascial plethora: + 146 + themocrit, hypoxia or terthropioietin or suc obstruction.                                                           | Medullary thyroid cancer     Others     Serotopin syndrome                              |
| cynosis: tdeoxyzenated Hb. Tmethaemoslobin or sulphenroslobin (drug) Oz don't r                                                               | Food/alcohol ingestion     Neurological (e.g. Frey's syndrome)     Rosacea              |
|                                                                                                                                               | Mastocytoses                                                                            |
| peripheral:- cold. 100, Arterial disease & venous stasis or obstruction.                                                                      |                                                                                         |
| Characteristic skin changes: Scurvy, neurofibromatosis, ancanthosis nigricans.                                                                |                                                                                         |
|                                                                                                                                               |                                                                                         |
| • tounge Smooth: - IDA.                                                                                                                       |                                                                                         |
| enlarged:- Acromegally                                                                                                                        |                                                                                         |
| otounge                                                                                                                                       |                                                                                         |
|                                                                                                                                               |                                                                                         |
| •odours                                                                                                                                       |                                                                                         |
| 1 4 and Alal I I I and an action                                                                                                              |                                                                                         |
| distinctive smell: Stale urine & anaerobic skin infections.                                                                                   |                                                                                         |
| distinctive smell: Stale urine & anaerobic skin infections.                                                                                   |                                                                                         |
| Halitosis (Bad breath): dental hygiene, gingivitis, stomatitis, atropic rhinitis, tum supportive Lung conditions (abscess or branchiecteris). | ors of nasal passages or                                                                |
| supportive Lung conditions (abscess or branchiecteris).                                                                                       |                                                                                         |
| ketons (sweet): DKA or starvation.                                                                                                            |                                                                                         |
| Fetor hepacticus (mousy):- amine dimethylsuphide in Liver faliure.  Uraemic fector (fishy or ammonical):- uremia.                             |                                                                                         |
| Urgemic Pector (Fishy or ammonical). Uremia                                                                                                   |                                                                                         |
| Carl smalling halebing asters and at abote attent                                                                                             |                                                                                         |
| Foul-smelling belching: gastric outlet obstruction.  Faecal smell: gastrocolic fisula.                                                        |                                                                                         |
| FACUL SINCH: - MASTICONIC FISULA.                                                                                                             |                                                                                         |
|                                                                                                                                               |                                                                                         |
|                                                                                                                                               |                                                                                         |
|                                                                                                                                               |                                                                                         |
|                                                                                                                                               |                                                                                         |