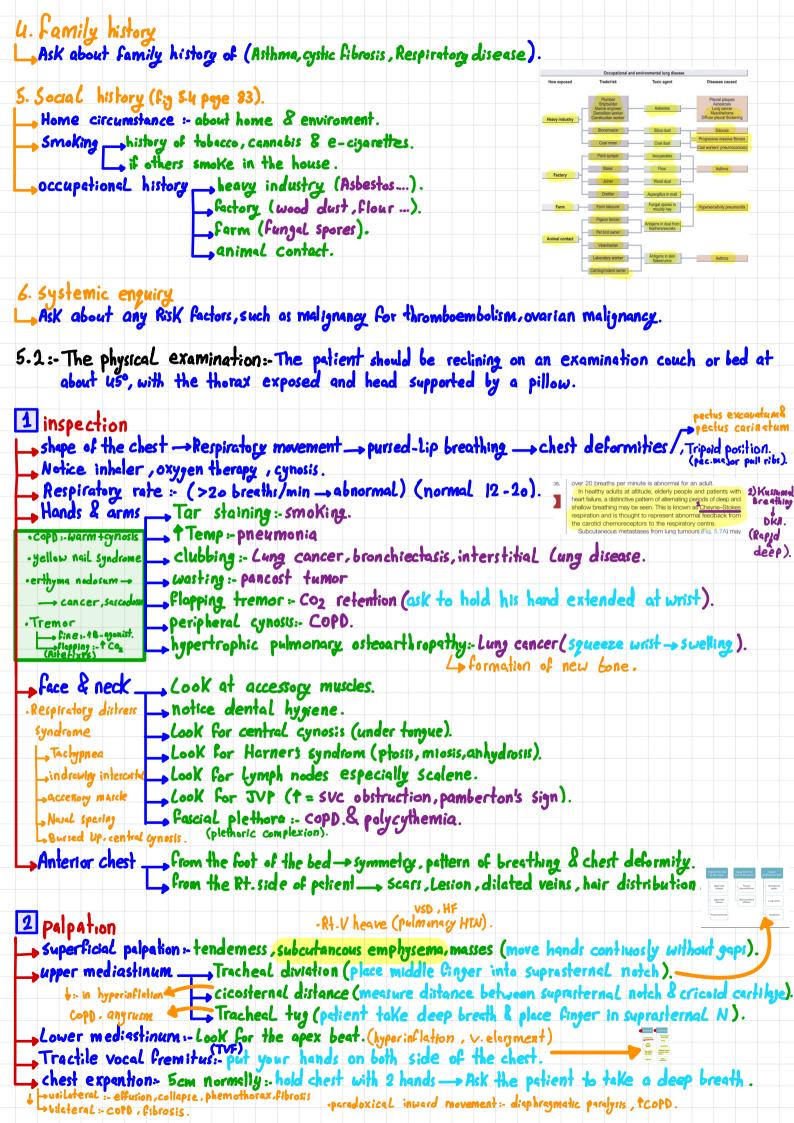

| • SKin                                                                                                                                        |                                                                                         |
|-----------------------------------------------------------------------------------------------------------------------------------------------|-----------------------------------------------------------------------------------------|
| Color melanin , endogenous brown , carotene , exogenous yellow :- carrots & 1                                                                 | repetchies                                                                              |
| Ovul analisa. And                                                                                                                             | cyelanes.                                                                               |
| - Oxyhemoglobin:- Red.                                                                                                                        |                                                                                         |
| deoxyhemoslobin: Blue.                                                                                                                        |                                                                                         |
| Dipegmentation Vitilizo:- autoimmune, bilateral. symetrical, DM, thyrad, Adres                                                                | nal, percious Anemia.                                                                   |
| Hypopituterism :- Imelantropic peptides.                                                                                                      |                                                                                         |
| Albinism:-inhrited, blue eye (some Red eye).                                                                                                  |                                                                                         |
| Hyperpigmentation tactil, Adrenal insufficiency, Nelson's Syndrom (+ cushing).                                                                |                                                                                         |
| (Brown patchs) pregrency & oral contraceptives chloasma (botchy pigment).                                                                     |                                                                                         |
| Linea nigra: dark Line in                                                                                                                     | محمد المارية                                                                            |
| ■                                                                                                                                             |                                                                                         |
| haemochromatosis:-inherited tiron absorption -iron deposition & timelanin produc                                                              |                                                                                         |
| Hae Mosiderin: heamoglobin breakdown - Lower Legs, graanny's tartan (heat damge                                                               | )or Erythema abigne.                                                                    |
| Easy bruising: reflection of skin & CT fregility, advanced age or glucocorticald usag                                                         | e, coagulopathy.                                                                        |
| hypercarotenaemia: tcarotene-containing vegetable or hypothyroidsm, anorexid                                                                  | a nervosa, yellow                                                                       |
| discoloration in face & palm , not conjuctive.                                                                                                |                                                                                         |
| Discoloration                                                                                                                                 |                                                                                         |
|                                                                                                                                               | nal pigment deposition of drugs                                                         |
| Di tal lina - almanan i bhana. Ilita - a lban i b                                                                                             | uish tinge due to sulphaemoglobin or methaemoglobin                                     |
|                                                                                                                                               | ownish black by clofazimine uish grey by amiodarone                                     |
| Bluish gray:- amiodarone.                                                                                                                     | ate grey by phenothiazines                                                              |
| - slate gray: phenothiazide                                                                                                                   |                                                                                         |
| Jaundice: > 50 Amol (3mg/dl), parenchymal Liver disease, biliary obstruction                                                                  | , hemolysis.                                                                            |
| pallor: anemia, vasocostriction, Best dx in conjudiva                                                                                         | 3.6 Conditions associated with facial flushing                                          |
| nail-bed pellor: Jdx factor.                                                                                                                  | Physiological     Fever     Exercise                                                    |
| IDA: angular stomatitis, glossitis, Koilonychia, Blue Sclera.                                                                                 | Heat exposure     Emotional  Drugs (e.g. glyceryl trinitrate, calcium channel blockers, |
| Flushing                                                                                                                                      | nicotinic acid)  Anaphylaxis  Endocrine                                                 |
|                                                                                                                                               | Menopause     Androgen deficiency (in men)     Carcinoid syndrome                       |
| Pascial plethora: + 146 + themocrit, hypoxia or terthropioietin or suc obstruction.                                                           | Medullary thyroid cancer     Others     Serotopin syndrome                              |
| cynosis: tdeoxyzenated Hb. Tmethaemoslobin or sulphenroslobin (drug) Oz don't r                                                               | Food/alcohol ingestion     Neurological (e.g. Frey's syndrome)     Rosacea              |
|                                                                                                                                               | Mastocytoses                                                                            |
| peripheral:- cold. 100, Arterial disease & venous stasis or obstruction.                                                                      |                                                                                         |
| Characteristic skin changes: Scurvy, neurofibromatosis, ancanthosis nigricans.                                                                |                                                                                         |
|                                                                                                                                               |                                                                                         |
| • tounge Smooth: - IDA.                                                                                                                       |                                                                                         |
| enlarged:- Acromegally                                                                                                                        |                                                                                         |
| otounge                                                                                                                                       |                                                                                         |
|                                                                                                                                               |                                                                                         |
| •odours                                                                                                                                       |                                                                                         |
| 1 4 and Alal I I I and an action                                                                                                              |                                                                                         |
| distinctive smell: Stale urine & anaerobic skin infections.                                                                                   |                                                                                         |
| distinctive smell: Stale urine & anaerobic skin infections.                                                                                   |                                                                                         |
| Halitosis (Bad breath): dental hygiene, gingivitis, stomatitis, atropic rhinitis, tum supportive Lung conditions (abscess or branchiecteris). | ors of nasal passages or                                                                |
| supportive Lung conditions (abscess or branchiecteris).                                                                                       |                                                                                         |
| ketons (sweet): DKA or starvation.                                                                                                            |                                                                                         |
| Fetor hepacticus (mousy):- amine dimethylsuphide in Liver faliure.  Uraemic fector (fishy or ammonical):- uremia.                             |                                                                                         |
| Urgemic Pector (Fishy or ammonical). Uremia                                                                                                   |                                                                                         |
| Carl smalling halebing asters and at abote attent                                                                                             |                                                                                         |
| Foul-smelling belching: gastric outlet obstruction.  Faecal smell: gastrocolic fisula.                                                        |                                                                                         |
| FACUL SINCH: - MASTICONIC FISULA.                                                                                                             |                                                                                         |
|                                                                                                                                               |                                                                                         |
|                                                                                                                                               |                                                                                         |
|                                                                                                                                               |                                                                                         |
|                                                                                                                                               |                                                                                         |