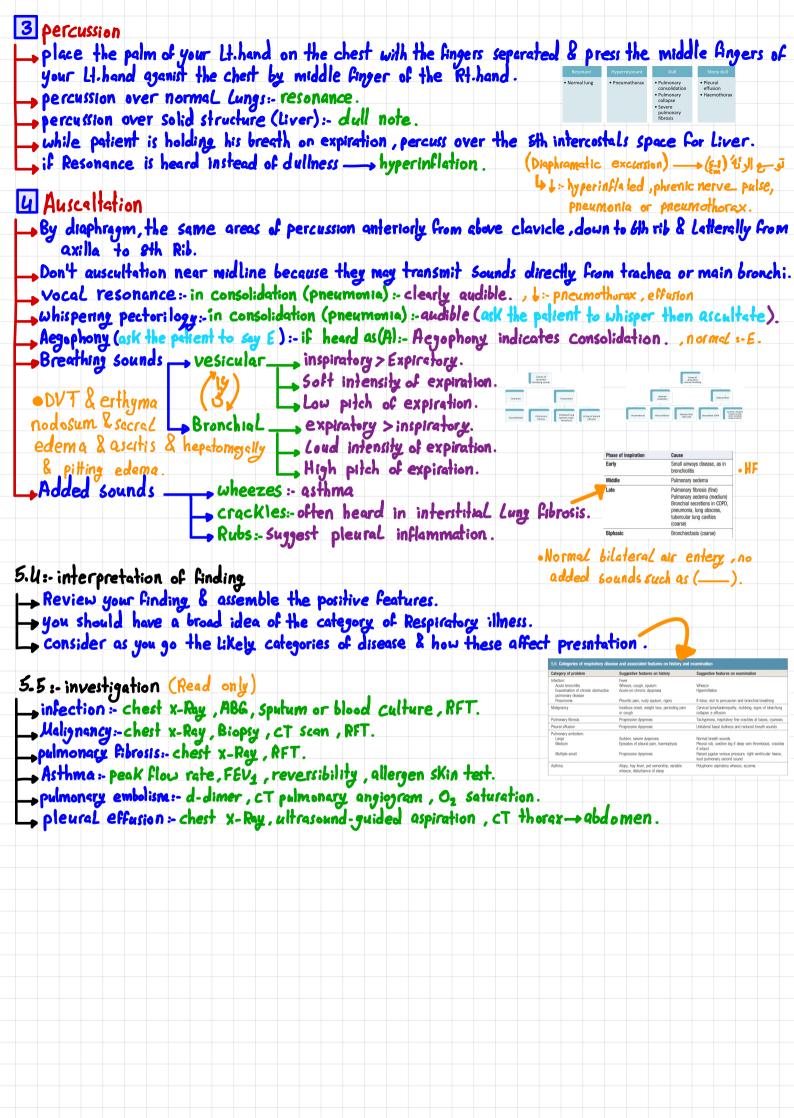

| • SKin                                                                                                                                        |                                                                                         |
|-----------------------------------------------------------------------------------------------------------------------------------------------|-----------------------------------------------------------------------------------------|
| Color melanin , endogenous brown , carotene , exogenous yellow :- carrots & 1                                                                 | repetchies                                                                              |
| Ovul analisa. And                                                                                                                             | cyelanes.                                                                               |
| - Oxyhemoglobin:- Red.                                                                                                                        |                                                                                         |
| deoxyhemoslobin: Blue.                                                                                                                        |                                                                                         |
| Dipegmentation Vitilizo:- autoimmune, bilateral. symetrical, DM, thyrad, Adres                                                                | nal, percious Anemia.                                                                   |
| Hypopituterism :- Imelantropic peptides.                                                                                                      |                                                                                         |
| Albinism:-inhrited, blue eye (some Red eye).                                                                                                  |                                                                                         |
| Hyperpigmentation tactil, Adrenal insufficiency, Nelson's Syndrom (+ cushing).                                                                |                                                                                         |
| (Brown patchs) pregrency & oral contraceptives chloasma (botchy pigment).                                                                     |                                                                                         |
| Linea nigra: dark Line in                                                                                                                     | محمد المارية                                                                            |
| ■                                                                                                                                             |                                                                                         |
| haemochromatosis:-inherited tiron absorption -iron deposition & timelanin produc                                                              |                                                                                         |
| Hae Mosiderin: heamoglobin breakdown - Lower Legs, graanny's tartan (heat damge                                                               | )or Erythema abigne.                                                                    |
| Easy bruising: reflection of skin & CT fregility, advanced age or glucocorticald usag                                                         | e, coagulopathy.                                                                        |
| hypercarotenaemia: tcarotene-containing vegetable or hypothyroidsm, anorexid                                                                  | a nervosa, yellow                                                                       |
| discoloration in face & palm , not conjuctive.                                                                                                |                                                                                         |
| Discoloration                                                                                                                                 |                                                                                         |
|                                                                                                                                               | nal pigment deposition of drugs                                                         |
| Di tal lina - almanan i bhana. Ilita - a lban i b                                                                                             | uish tinge due to sulphaemoglobin or methaemoglobin                                     |
|                                                                                                                                               | ownish black by clofazimine uish grey by amiodarone                                     |
| Bluish gray:- amiodarone.                                                                                                                     | ate grey by phenothiazines                                                              |
| - slate gray: phenothiazide                                                                                                                   |                                                                                         |
| Jaundice: > 50 Amol (3mg/dl), parenchymal Liver disease, biliary obstruction                                                                  | , hemolysis.                                                                            |
| pallor: anemia, vasocostriction, Best dx in conjudiva                                                                                         | 3.6 Conditions associated with facial flushing                                          |
| nail-bed pellor: Jdx factor.                                                                                                                  | Physiological     Fever     Exercise                                                    |
| IDA: angular stomatitis, glossitis, Koilonychia, Blue Sclera.                                                                                 | Heat exposure     Emotional  Drugs (e.g. glyceryl trinitrate, calcium channel blockers, |
| Flushing                                                                                                                                      | nicotinic acid)  Anaphylaxis  Endocrine                                                 |
|                                                                                                                                               | Menopause     Androgen deficiency (in men)     Carcinoid syndrome                       |
| Pascial plethora: + 146 + themocrit, hypoxia or terthropioietin or suc obstruction.                                                           | Medullary thyroid cancer     Others     Serotopin syndrome                              |
| cynosis: tdeoxyzenated Hb. Tmethaemoslobin or sulphenroslobin (drug) Oz don't r                                                               | Food/alcohol ingestion     Neurological (e.g. Frey's syndrome)     Rosacea              |
|                                                                                                                                               | Mastocytoses                                                                            |
| peripheral:- cold. 100, Arterial disease & venous stasis or obstruction.                                                                      |                                                                                         |
| Characteristic skin changes: Scurvy, neurofibromatosis, ancanthosis nigricans.                                                                |                                                                                         |
|                                                                                                                                               |                                                                                         |
| • tounge Smooth: - IDA.                                                                                                                       |                                                                                         |
| enlarged:- Acromegally                                                                                                                        |                                                                                         |
| otounge                                                                                                                                       |                                                                                         |
|                                                                                                                                               |                                                                                         |
| •odours                                                                                                                                       |                                                                                         |
| 1 4 and Alal I I I and an action                                                                                                              |                                                                                         |
| distinctive smell: Stale urine & anaerobic skin infections.                                                                                   |                                                                                         |
| distinctive smell: Stale urine & anaerobic skin infections.                                                                                   |                                                                                         |
| Halitosis (Bad breath): dental hygiene, gingivitis, stomatitis, atropic rhinitis, tum supportive Lung conditions (abscess or branchiecteris). | ors of nasal passages or                                                                |
| supportive Lung conditions (abscess or branchiecteris).                                                                                       |                                                                                         |
| ketons (sweet): DKA or starvation.                                                                                                            |                                                                                         |
| Fetor hepacticus (mousy):- amine dimethylsuphide in Liver faliure.  Uraemic fector (fishy or ammonical):- uremia.                             |                                                                                         |
| Urgemic Pector (Fishy or ammonical). Uremia                                                                                                   |                                                                                         |
| Carl smalling halebing asters and at abote attent                                                                                             |                                                                                         |
| Foul-smelling belching: gastric outlet obstruction.  Faecal smell: gastrocolic fisula.                                                        |                                                                                         |
| FACUL SINCH: - MASTICONIC FISULA.                                                                                                             |                                                                                         |
|                                                                                                                                               |                                                                                         |
|                                                                                                                                               |                                                                                         |
|                                                                                                                                               |                                                                                         |
|                                                                                                                                               |                                                                                         |