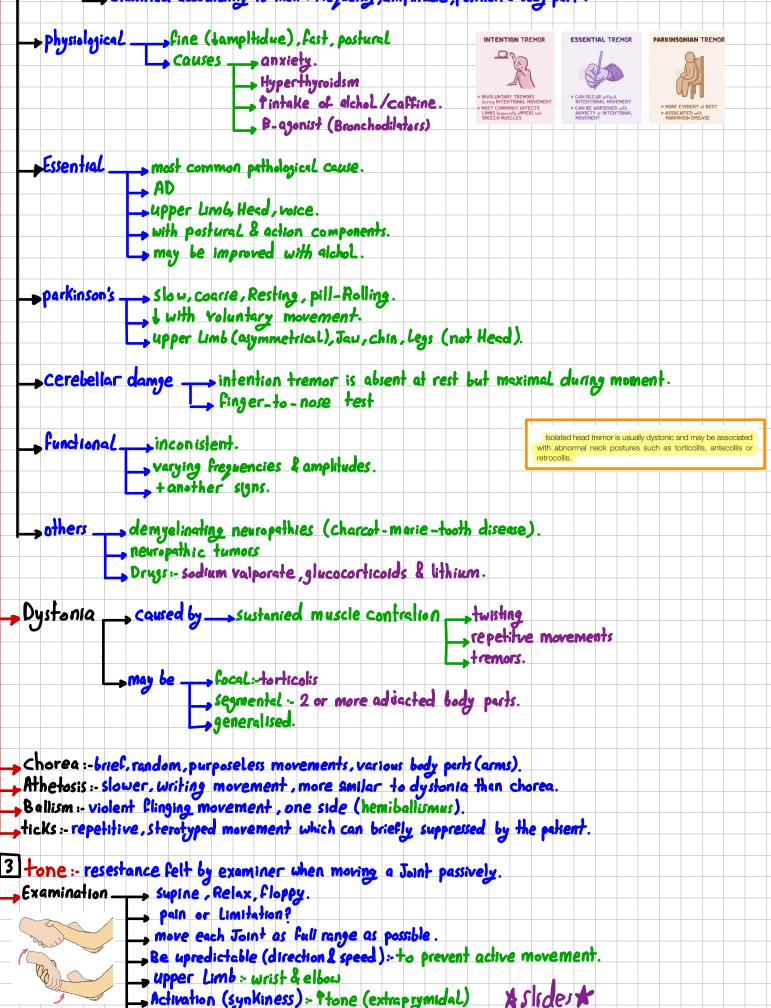

|                       |                                  |                                                                                                               |

Tremor oscillatory movement about a Joint or a group of Joints from alternating contraction & Relaxation of M. classified accourding to their : frequency, amplitude, possition & body part.



-lower Limb

Ankle clonus

Abnormalifies \_\_\_\_\_Hypotonia \_\_\_\_\_LUN:-wasting , weakness , LReflex.





- Risity \_ Sustained resistance throughout movement range, slow movement. parkinsonism :- Lead-pipe or cog-wheeling.

Mystonia \_\_\_\_\_ inability of muscles to relax normally. neuromascular disorders (mystonic dystrophy). \_\_\_\_\_\_ diffucult Letting go of things with their hands , stiff gait.

| 4 power                                                      | 7.8 Medic         | al Research Council grading of muscle power         |
|--------------------------------------------------------------|-------------------|-----------------------------------------------------|
| examination Test upper Limb with pt. sitting on edge.        | Grade             | Description