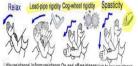

|                       |                                  |                                                                                                               |

Tremor oscillatory movement about a Joint or a group of Joints from alternating contraction & Relaxation of M. classified accourding to their : frequency, amplitude, possition & body part.



-lower Limb

Ankle clonus

Abnormalifies \_\_\_\_\_Hypotonia \_\_\_\_\_LUN:-wasting , weakness , LReflex.





- Risity \_ Sustained resistance throughout movement range, slow movement. parkinsonism :- Lead-pipe or cog-wheeling.

Mystonia \_\_\_\_\_ inability of muscles to relax normally. neuromascular disorders (mystonic dystrophy). \_\_\_\_\_\_ diffucult Letting go of things with their hands , stiff gait.

| 4 power                                                      | 7.8 Medic         | al Research Council grading of muscle power         |
|--------------------------------------------------------------|-------------------|-----------------------------------------------------|
| examination Test upper Limb with pt. sitting on edge.        | Grade             | Description                                         |
|                                                              | 0