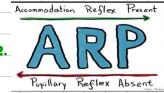

miosis (\$symphetic diletion). Horner syndrome \_

- \_\_\_ptosis (Muller's M).
- \_anhydrosis on effected side
- due to \_\_\_\_\_ neck surgery or trauma \_\_\_\_\_ demylination disease.

  - \_\_\_\_ pencoat tumor(apicel Lung tumor).
  - \_\_\_\_\_ carotid A dissection
- Dissnasis:-Cocaine eye draps-pupil dilation in uneffected pupil.
- Adie's pupiL . neurological disorder characterized by mid-dilated pupil that reacts poorly to light & accommodate . with time the pupil constrict. , more common in young women due to :- parasymphetic dysfunction.
  - associated with Jankie reflex \_\_\_\_ Holmes-Adie syndrome.

Argyll Roberton pupil \_\_\_\_\_ bilateral small irregular pupils .+ Accommadation. Light-Reflex \_ Causes \_

🛶 Syphillis

\_ DM , sever optic disease. \_\_\_\_ midbrain Lesion.



4 Visual field. - Normal: 160° Horizontally , 130° vertically. Blind spot: 15° temporal to point of fixation (optic N). Compare pl.visual field with yours , face him/her 1m away



·early visual field Loss - Repeat

the test with Red neurotip , they

should say when they first see

that the target is Red.



Homonymous defects - Both eyes · 4 guadrants from periphery --> centre Sensory inattention, neglects can't see Both sides moving. peripheral visual fields - each eye separately. (same as homoymus defects). color desaturation: Dull or pele red -> color desaturation (optic N dystunction). central vesion:- each quadrant with red tagget , color deseturation

-Blind spot : move the target temporally -> dissappers -> up-down, side-side .

Seye movement (3,4,6 cNs). H Look for 0.5-1m away.