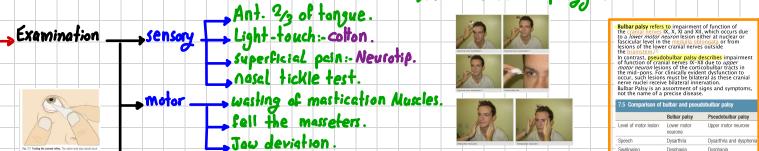

they Lost the smell.



examination \_\_\_\_\_ self-reporting can be suprising inaccurate.
Limited clinical value :- namel clearance \_\_> close eyes & 1 namel. \_\_> scratch & stiff (UPSIT).

# 2 Trigeminal nerve (I).

-function -sensory:-face, mouth, part of dura, Anterior 3/3 of the tongue. motor: Jaw involved in chewing.

- mucus membrane of sphenoidal & ethmoid sinus. Fig. 11.5 The sensory distribution of the three differential nerve, (1) optimized division (2) Mardinar chaster. - Course: ganglion - Covernous sinus - Foramen rotondum.

Mandibular (13) \_\_\_\_\_ course - exit the skull via foramen ovale.

sensory :- Anterior 33 of touse, sum, teeth, temporomandibular Joint.

motor: muscles of mastication \_\_\_\_\_ temporalis.

- masseter.

#### \_\_\_\_ medial & lateral pterygoids.



Reflex \_\_\_\_ Corneal Reflex (Affrent :- 1/2, Effrent :- farcial N). Jaw Jerk \_\_\_\_ Abs:- Normal

Brisk Jaw Jerk occurs in pseudobulbar palsy

# 3 facial nerve (VII)

\_ Buccinetors. \_oribicularis oris.

🖕 platysma.

parasymphetic: via nervus intermedius Lacrimal gland. Submandibular & sublingual.

sensation from Anterior 2/3 of the tongue.

COUSSe + VIII -> internal acoustic meaturs -> fascial canal -> style masterial foramen 1:1 4in -> parotid -> Terminal branches. .Temporal

-Zygomatic Buccal <u>N</u>endibalar cervical

-give branches to \_\_\_\_stapedius:-parelysis -->troice. \_\_\_\_ paresymphatic + chorde tympeni

Examination inspect for asymmetry, difrence in blinking or eye closure. wetch cny spontanous or involuntary movements.

- Raise cyebrowns - Asymetricel wrinking of