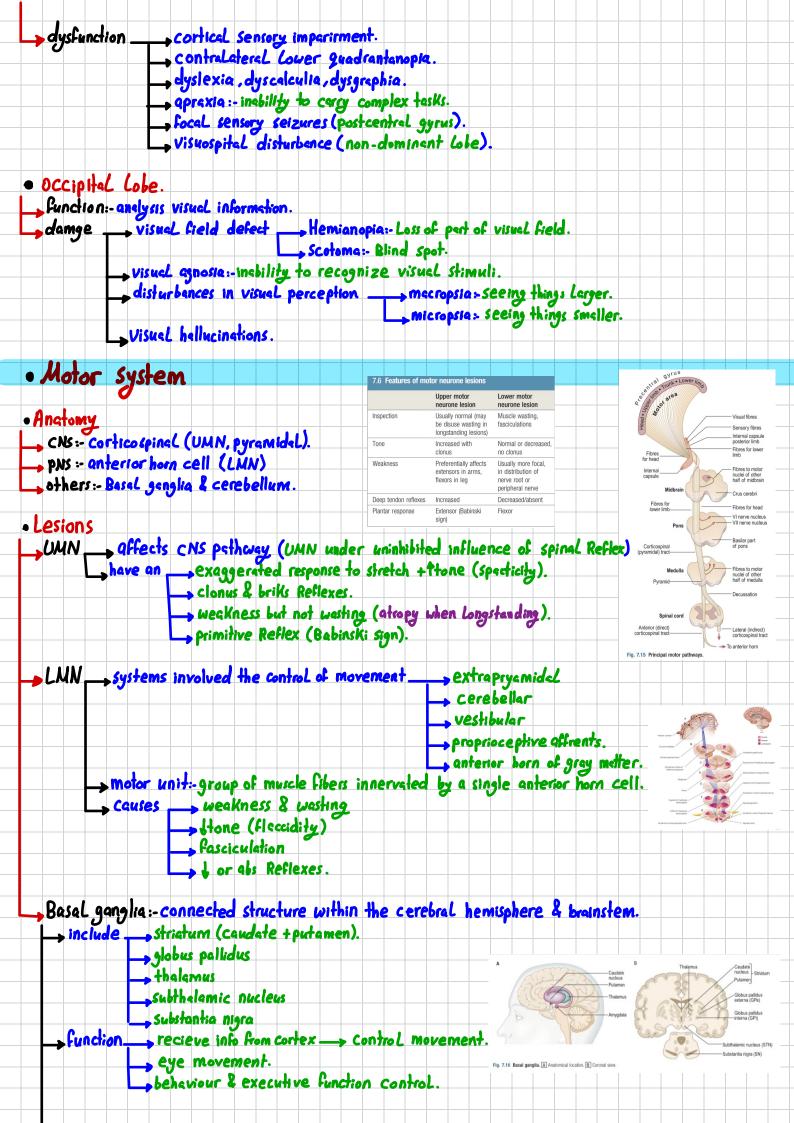

Damge \_

- Loss of emotional responsiveness/Lebility.
- cognitive imporment (memory, attention, concention).
- + dysphysia
- conjugate gaze deviation to side of Lesion.
- urinsry inconfigure.
- primitive reflexes (grasp).
- Focal motor seizure (motor strip).



- contains \_\_\_\_ primary auditory contex.
  - wernicke's area.
    - pert of Limbic system: memory, emotions, smell appreciation.
    - Lower fibers of optic rediction.
    - area of auditory perception.
- dysfunction \_ \_ Focal seizurs with psychic symptoms. -Contralateral upper guadrantanopia. 🛶 receptive dysphasia.

### Parietal Lobe

postcentral gyrus \_\_\_\_\_ sensory strip :- principal destination of conscious sensation. Contains \_\_\_\_ optic radiation aspect of Languese (dominant).

Spatial awareness (non-dominant)



Disorders \_\_\_\_\_ perKinsonism. I movement. \_\_\_\_\_ Ballism or tics :- excessive movement.

| Stance