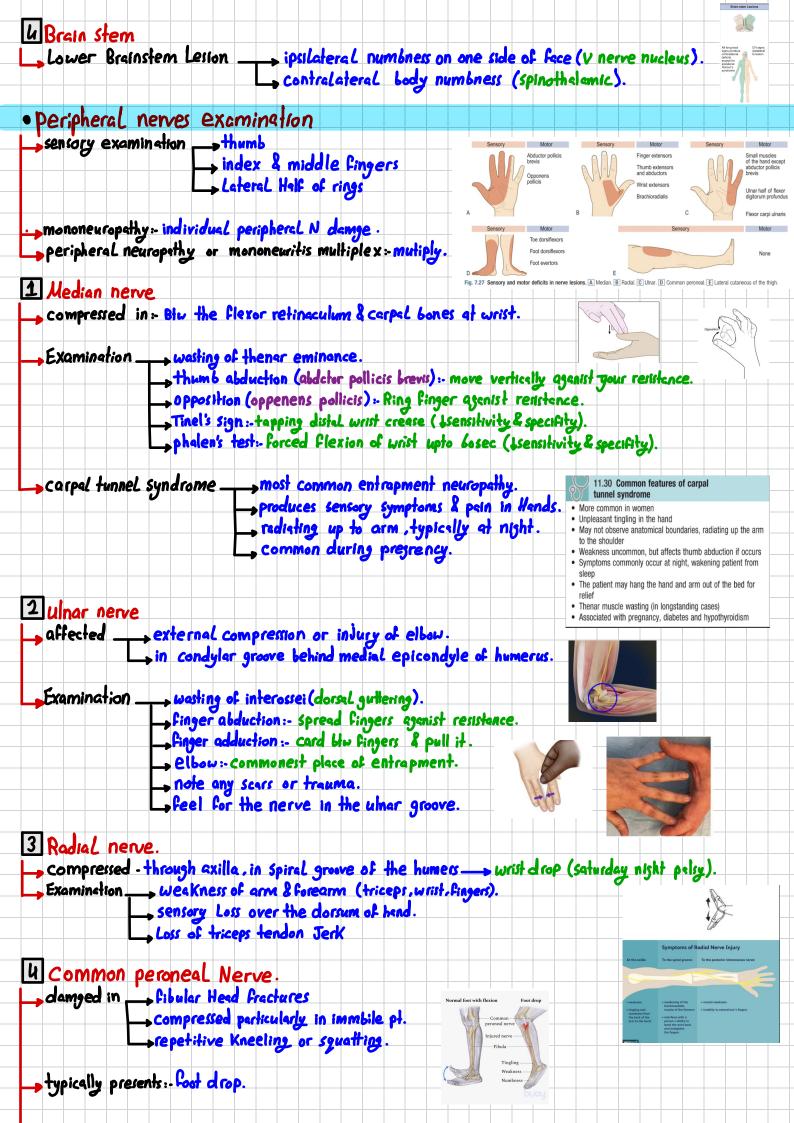

#### Accomodiction

- Examination - Ask the pt. to Look at close fixation (no Light) after fixation on a distance target. - constriction of pupil on near gaze. normally \_\_\_\_ - Covergence.

causes \_\_\_\_\_ miosis (\$symphetic diletion). Horner syndrome \_

- \_\_\_ptosis (Muller's M).
- \_anhydrosis on effected side
- due to \_\_\_\_\_ neck surgery or trauma \_\_\_\_\_ demylination disease.

  - \_\_\_\_ pencoat tumor(apicel Lung tumor).
  - \_\_\_\_\_ carotid A dissection
- Dissnasis:-Cocaine eye draps-pupil dilation in uneffected pupil.
- Adie's pupiL . neurological disorder characterized by mid-dilated pupil that reacts poorly to light & accommodate . with time the pupil constrict. , more common in young women due to :- parasymphetic dysfunction.
  - associated with Jankie reflex \_\_\_\_ Holmes-Adie syndrome.

Argyll Roberton pupil \_\_\_\_\_ bilateral small irregular pupils .+ Accommadation. Light-Reflex \_ Causes \_

🛶 Syphillis

\_ DM , sever optic disease. \_\_\_\_ midbrain Lesion.

4 Visual field. - Normal: 160° Horizontally , 130° vertically. Blind spot: 15° temporal to point of fixation (optic N). Compare pl.visual field with yours , face him/her 1m away

·early visual field Loss - Repeat

the test with Red neurotip , they

should say when they first see

that the target is Red.

Homonymous defects - Both eyes · 4 guadrants from periphery --> centre Sensory inattention, neglects can't see Both sides moving. peripheral visual fields - each eye separately. (same as homoymus defects). color desaturation: Dull or pele red -> color desaturation (optic N dystunction). central vesion:- each quadrant with red tagget , color deseturation