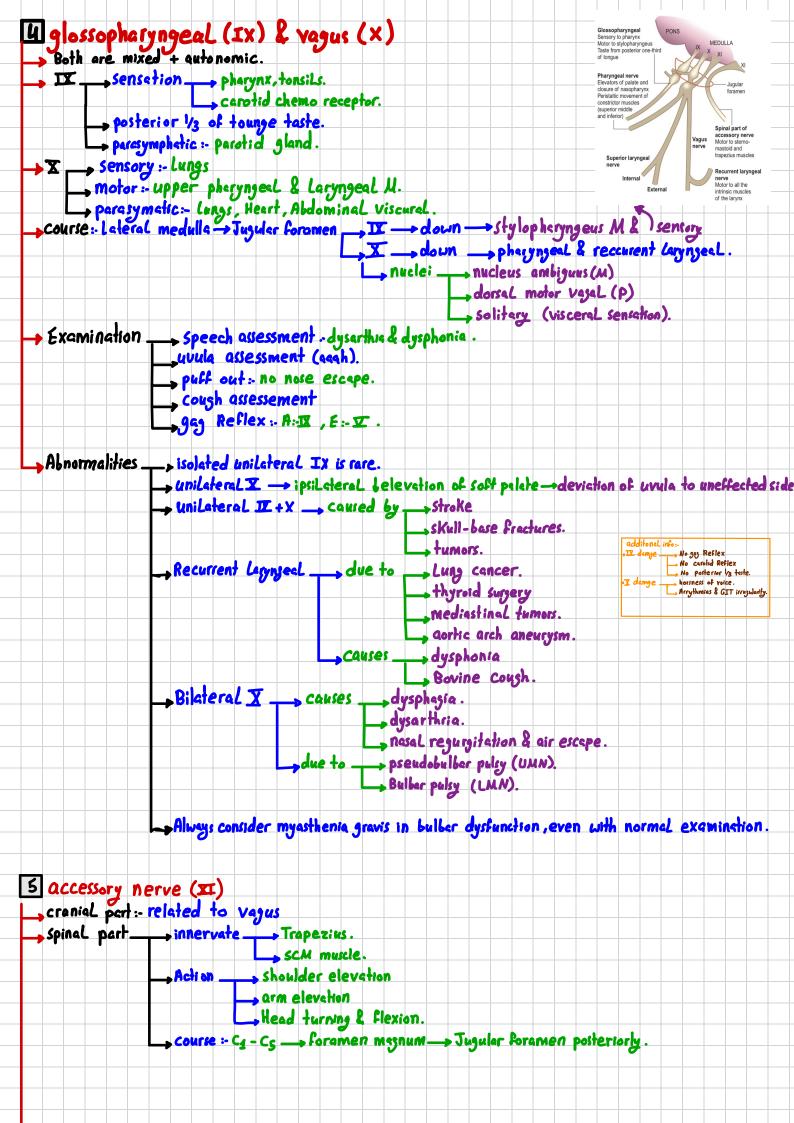

g). \_ Sign of aberrant reinnervation, recovering LMN Lesion.

unilateral UNN Lesion: contralateral parelysis of Lower Face only (upper face got inervation bilaterally) nasoLabiaL fold flanttened.

- dropped mouth corner

eye closure preserved. \_ Hemifascial spaims.

synchronised twiching of ipsileteral eye & mouth.

Bilateral Fassal palsses (rare). - Guillain-Barre Syndrome. Sarcoidosis

infection - Lyme , HIV , Leprosy .

**DP**x + congenital myopathies \_ - Facioscapulohumeral \_\_\_ myotonic dystrophies.

parkinson's disease.

Loss of Mouth deviates to normal side

> Superior cerebellar peduncle Inferior cerebellar peduncle

11 Lesions of the pons. Lesions at (1) may r bellar signs and impaired sensation on the ipsilateral a on the contralateral side of the body may occur.













Examination \_\_\_\_\_ inspect & pelpete SCN from front \_\_\_\_\_ wasting. . Hypertrophy. muscle Bulk. \_\_\_\_\_inspect & palpate trapeizus from behind \_\_\_\_\_wasting. \_\_\_\_ asymmetry -shrugging the shoulders aganist resistance. \_ Turn the neck against resistance. - isolated XI damge (rare) \_\_\_\_\_, due to \_\_\_\_\_, surgery for post.tringle of neck. Abnormal. penetrating injuries. 🗕 tumor invasion. wasting of the upper fibers of tropezius \_\_\_\_ displacment of the upper vertebral border of the scapula away from the spine & Lower border is diplaced towards it. wasting & weakness of SCM - myotonic dystrophy. Weakness of neck flexion & extension (Head drop) \_\_\_\_ myasthenia. motor neuron disease. \_\_ myopathies. Dystonic head posture \_\_\_\_\_ antecollis :- neck flexed.