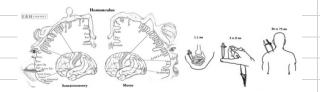

|      |

- Syringomelia =- flind-cavity within spinal cord (same pattern of Ant. spinal A)

Brown-sequerd syndrome > Helf spinel cord \_\_\_\_\_ ipsilateral vibration & Joint position Loss.

## 3 intracranial

- e \_\_\_\_\_ sensory inatlention \_\_\_\_\_ Joint position sense
  - two point discrimination

- Localization of poin touch







# 5 Lateral cutaneous nerve of the thigh

purely sensory.
 compressed as:-passes under the inguinal Ligament.
 producing:-paraesthesiae in Lateral thight \_\_\_\_\_ meralgia paraesthetica:-burning numbress