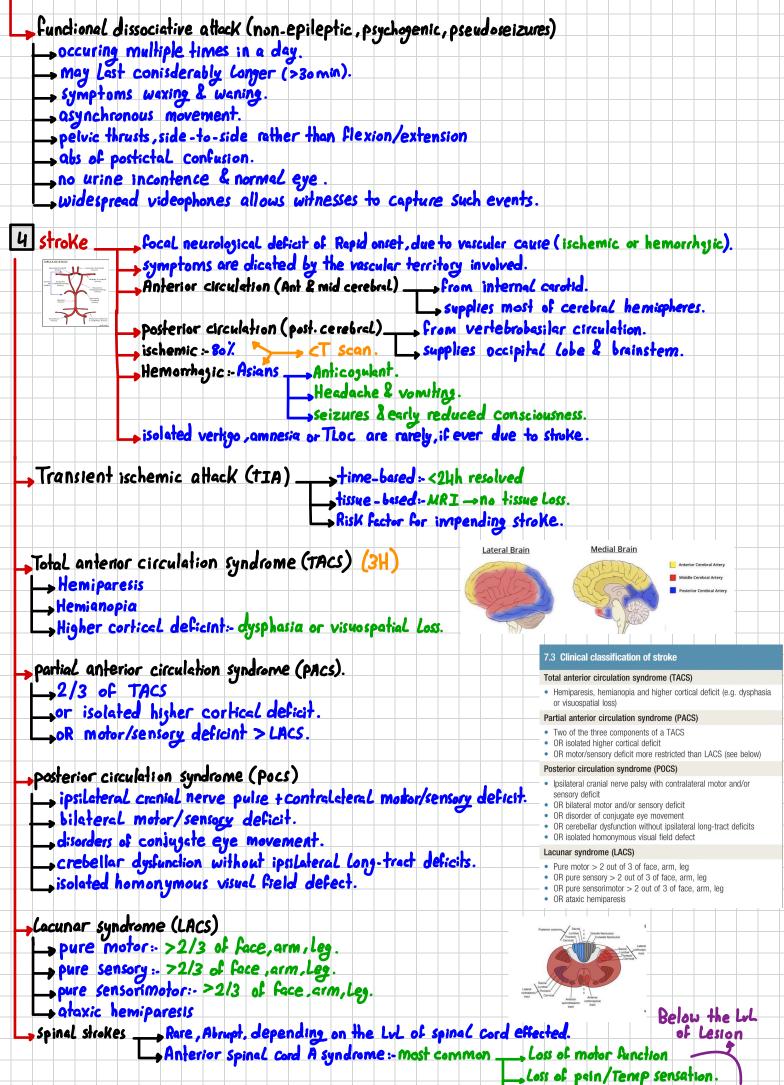

| alized) or part of it<br>uss.<br>stiffening.<br>over 0.5-2min.<br>leep - Confusion as<br>red Conciousness).                    | patient is often contus<br>sometimes agitated/<br>aggressive, amnesic<br>(focce L).                                                                                     |
| Intervention of the second  | alized) or part of it<br>uss.<br>stiffening.<br>over 0.5-2min.<br>leep - Confusion as<br>red Conciousness).                    | patient is often contus<br>sometimes agitated/<br>aggressive, amnesic<br>(focce L).                                                                                     |



-sparing of Joint position & vibration

5 Dizziness & verligo Dizziness \_\_\_\_ Recurrent dizz spells effects 30% of >65y. Causes postural hypotention. cerebrovescular disease. \_\_\_\_\_ cardiac arrhythmias. hyperventilation (anxiety, pannic). Anemia & hypovolemia. verligo \_\_\_\_ illusion of movement. - problem in vestibular apparetus (most common) or the brain (central). peripheral causes \_\_\_\_ Benign paroxysmal positional vertige (BPPV)\_ pepisodes, few seconds A when sleep or move. + migrane usually. Meniere disecse \_\_\_\_\_ vertige Lasting min-shours. +hearing Loss, t innitus , neusea , vomiting . central causes \_\_\_\_\_, migrainous vertige: with or without headache. \_ stroke \_\_\_\_\_multiple sclerosis. TIAs don't cause isolated vertigo. 6 Functional /psychogenic/hyster