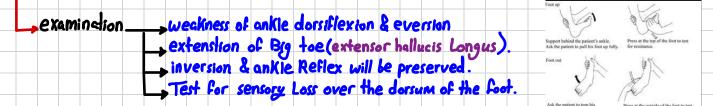

-Blind spot : move the target temporally -> dissappers -> up-down, side-side .

Seye movement (3,4,6 cNs). H Look for 0.5-1m away. Examination \_\_\_\_

+ Look for gaze palsy

, double vision or blurred (ventrical/horizontal/combined). -observe for nystasmus.