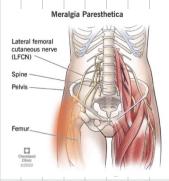

|      |

- Syringomelia =- flind-cavity within spinal cord (same pattern of Ant. spinal A)

Brown-sequerd syndrome > Helf spinel cord \_\_\_\_\_ ipsilateral vibration & Joint position Loss.

## 3 intracranial

- e \_\_\_\_\_ sensory inatlention \_\_\_\_\_ Joint position sense
  - two point discrimination

- Localization of poin touch







# 5 Lateral cutaneous nerve of the thigh

purely sensory.
 compressed as:-passes under the inguinal Ligament.
 producing:-paraesthesiae in Lateral thight \_\_\_\_\_ meralgia paraesthetica:-burning numbress