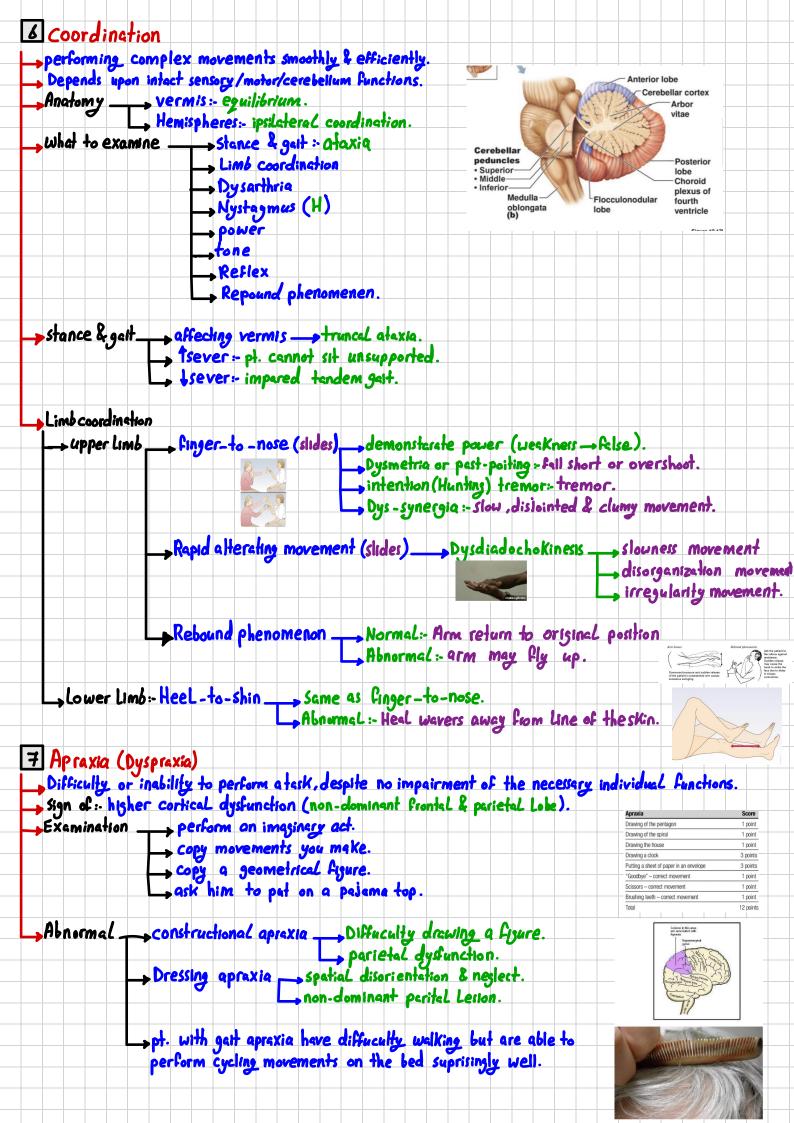

| therstily, up/down.<br>(Ts-Ti2)<br>ise<br>erly.<br>er abdominal surgery.<br>thigh, stroke medial aspect.<br>briskly.<br>pinal cord or root lesions.<br>toe<br>or hallicus Longous tendon (not<br>des with contraction of other les<br>ducible<br>of ULIN Lesion:-+spesticity, clor<br>g of toes is normal & not path<br>pature.<br>                                                     | Flexor muscles.<br>nus, TReflex.<br>olgsicaL. |



| 6006000     | <u>curlona</u>        |                                |                                        |                   |                                                                                               |                                                                                              |
|-------------|-----------------------|--------------------------------|----------------------------------------|-------------------|-----------------------------------------------------------------------------------------------|----------------------------------------------------------------------------------------------|
| Detalied    | System<br>examination | of sensation is                | time-consuming                         | & unnecessary u   | inless the pt.