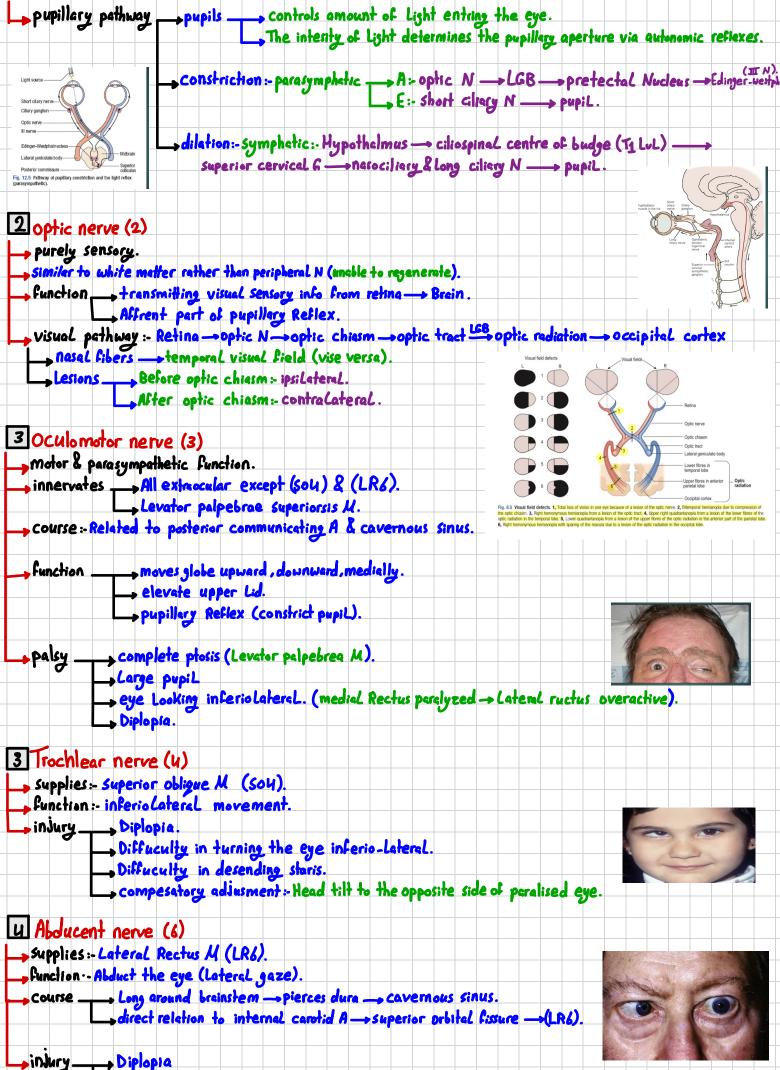

t. Abnormal \_\_\_\_\_ unilateral LMN (III) \_\_\_\_\_ wasting of the touge on effected side. Bilateral LMN (II) \_\_\_\_ global wasting , involuntary twitching (fasciulation). unilateral UMN (XII):- uncommon. Bilateral UNN (III) \_\_\_\_\_ Spastic tongue (ttone). diffucult to flicking the tounge side-side. parkinson's \_\_\_\_\_ Resting tremor \_\_\_\_ protruded tongue. Drug-induced (neuroleptics) \_\_\_\_ Orolingual dyskinesias - involuntary movements of mouth & tongue.

# •7.4: Vestibulocochlear N & vision.



\_\_\_\_\_outer fibrous:= Sclera & cornea (3/3 of refractive power, focusing incident Light on Retina). \_\_\_\_\_\_middle vascular (Uveal tract):= Ant.-> ciliary body &iris , post.->> choroid. \_\_\_\_\_\_inner neurosensory (retina):= converting Light -->> neurological signals.



eye turns medially (medial rectus overaction).

|   |            |          |        |         |              |                       |         |            |       |             |            |      |            |          |          |          |       |          |              |       | E                                          | kar              | nir             | natio                    | n c    | of vis                              | ion        |            |   |
|---|------------|----------|--------|---------|--------------|-----------------------|---------|------------|-------|-------------|------------|------|------------|----------|----------|----------|-------|----------|--------------|-------|--------------------------------------------|------------------|-----------------|-