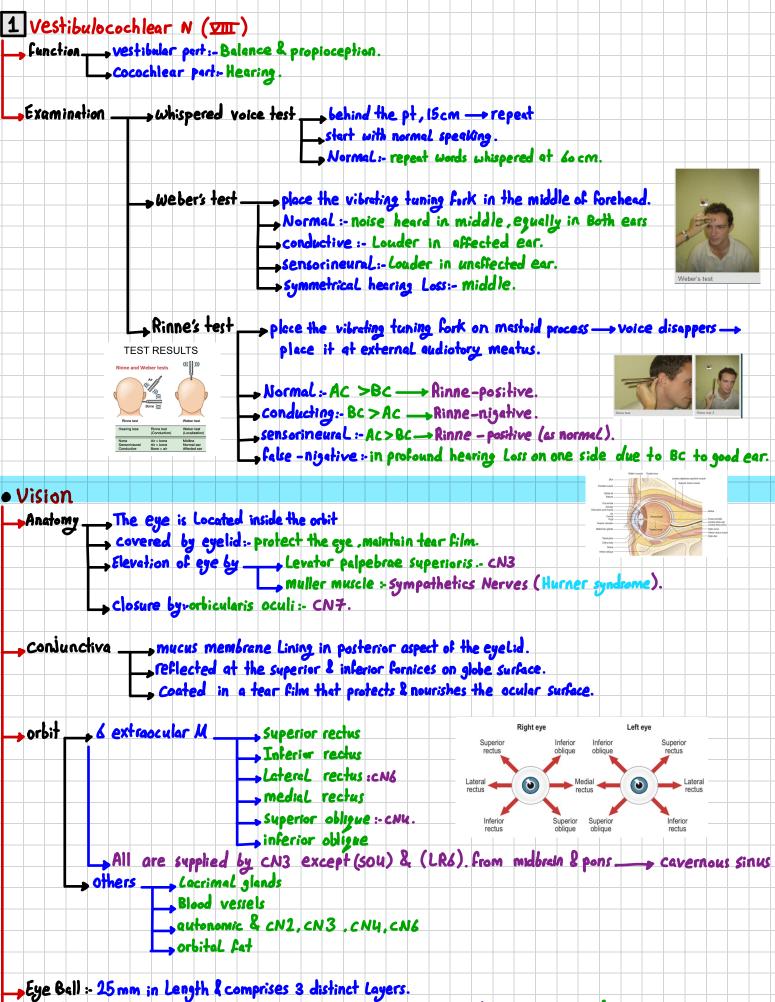

ation . \_\_\_\_ involuntary movement. protrude the tongue :-deviation or involuntary movement. - Assess movement of tongue side to side. -Assess power :- press tongue against the cheek. Assess hypokinesis (yellow Lorry or Lah Leh Leh) & rapid in-out movement. -Assess Swallowing test. Abnormal \_\_\_\_\_ unilateral LMN (III) \_\_\_\_\_ wasting of the touge on effected side. Bilateral LMN (II) \_\_\_\_ global wasting , involuntary twitching (fasciulation). unilateral UMN (XII):- uncommon. Bilateral UNN (III) \_\_\_\_\_ Spastic tongue (ttone). diffucult to flicking the tounge side-side. parkinson's \_\_\_\_\_ Resting tremor \_\_\_\_ protruded tongue. Drug-induced (neuroleptics) \_\_\_\_ Orolingual dyskinesias - involuntary movements of mouth & tongue.

# •7.4: Vestibulocochlear N & vision.



\_\_\_\_\_outer fibrous:= Sclera & cornea (3/3 of refractive power, focusing incident Light on Retina). \_\_\_\_\_\_middle vascular (Uveal tract):= Ant.-> ciliary body &iris , post.->> choroid. \_\_\_\_\_\_inner neurosensory (retina):= converting Light -->> neurological signals.



eye turns medially (medial rectus overaction).

|   |            |          |        |         |              |                       |         |            |       |             |            |      |            |          |          |          |       |          |              |       | E                                          | kar              | nir             | natio                    | n c    | of vis                              | ion        |            |   |
|---|------------|----------|--------|--