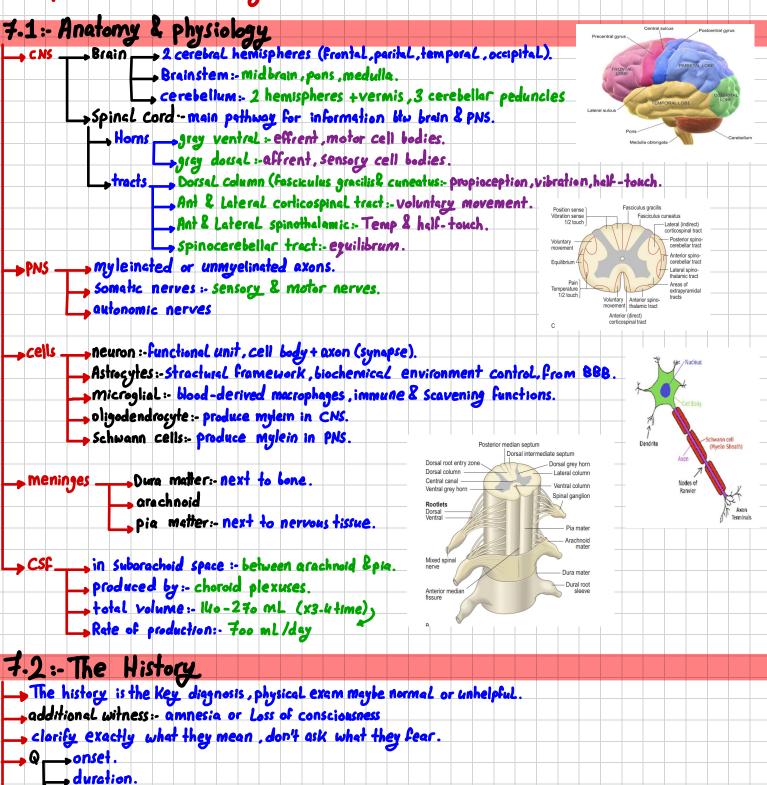

Made by : Mahmoud Alhalawani

CNS

# chapter 7: The nervous system.



\_\_\_\_pettern .

\_\_\_\_exacerbating & Relieving factor.\_\_\_\_which you wis doing?

menstruct cycle ? posture? medications?

\_\_\_\_\_associated symptoms (most important) \_\_\_\_\_migrane --Headace + nasuea , vomiting , photo & phnophop la \_\_\_\_\_\_meniquits :-Headache + neck stiffness , fever , Rash.

Firstly (rare) :- multiple sclerosis, motor neurone disease, brain tumor. don't meation (common):- carpal tunnel syndrome, functional disorders.

Time\_Relationship\_\_\_\_\_when it start? \_\_\_\_\_persistant (torl) or intermittent. \_\_\_\_\_\_onset \_\_\_\_\_sudden or gradual?

# •7.2.1 :- Common presenting symptoms

| 1 Headach    | e (socRATES) :- mol                   | l common     | sympt    | om.         |                             |