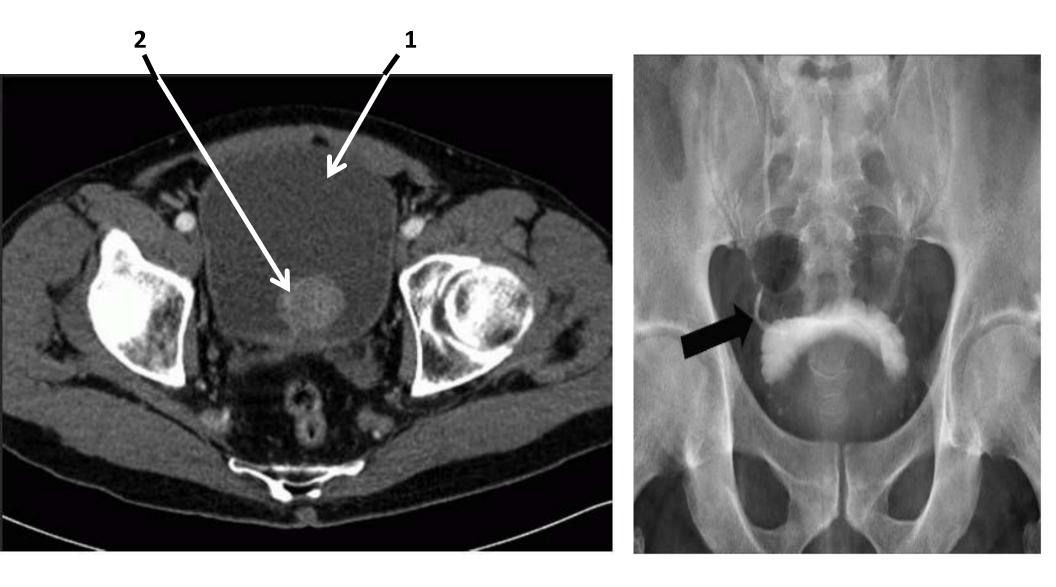

#### Checklist 3rd practical Male Genital system

- Scrotum and its layers
- Testis
- Epididymis (parts)
- Spermatic cord, its contents
- Vas deference
- Seminal vesicles
- Ejaculatory ducts
- Prostate
- Internal structure of the penis (root ,corpora ,bulb )
- Parts of male urethra