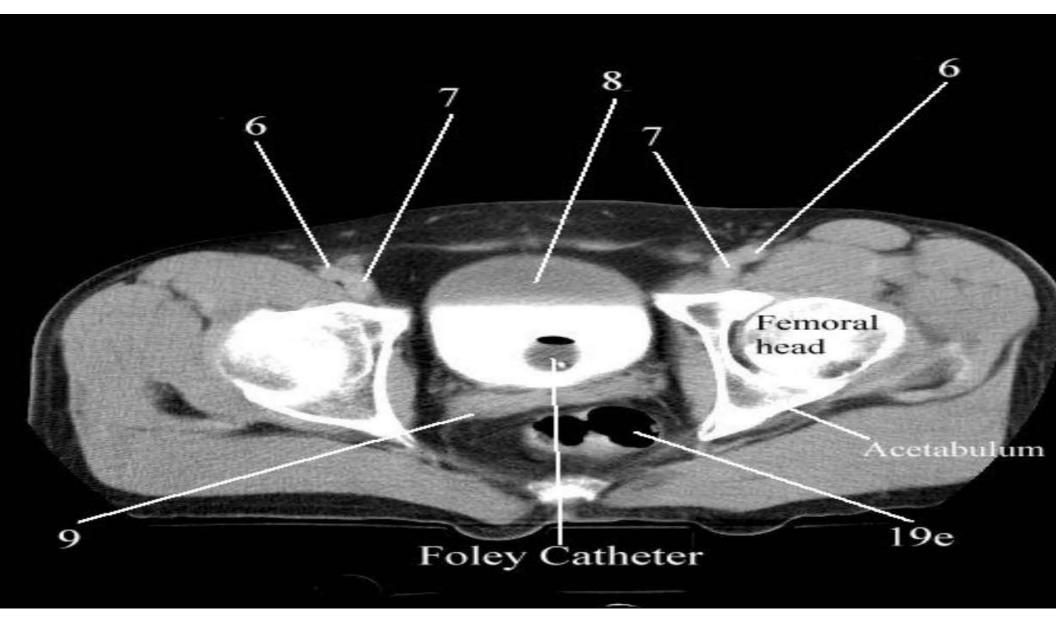

#### Checklist 3rd practical Male Genital system

- Scrotum and its layers
- Testis
- Epididymis (parts)
- Spermatic cord, its contents
- Vas deference
- Seminal vesicles
- Ejaculatory ducts
- Prostate
- Internal structure of the penis (root ,corpora ,bulb )
- Parts of male urethra