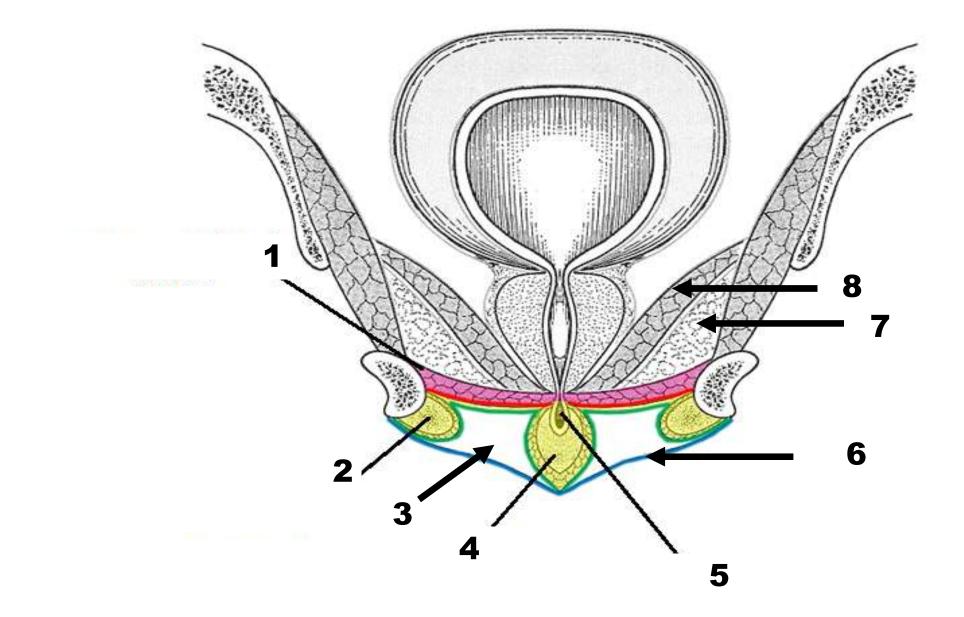

### 4<sup>th</sup> PracticalCheck list

1. Ovaries ; surfaces , poles , ligaments , relation, blood supply

- 2. Uterus ;parts ,position, relation ,peritoneal covering ,blood supply
- 3. Ligament of the uterus
- 4. Cervix , vagina , vaginal fornices
- 5. Superficial ,deep perineal pouches ,boundaries ,contents
- 6. Ischiorectal fossa ; boundaries ,contents