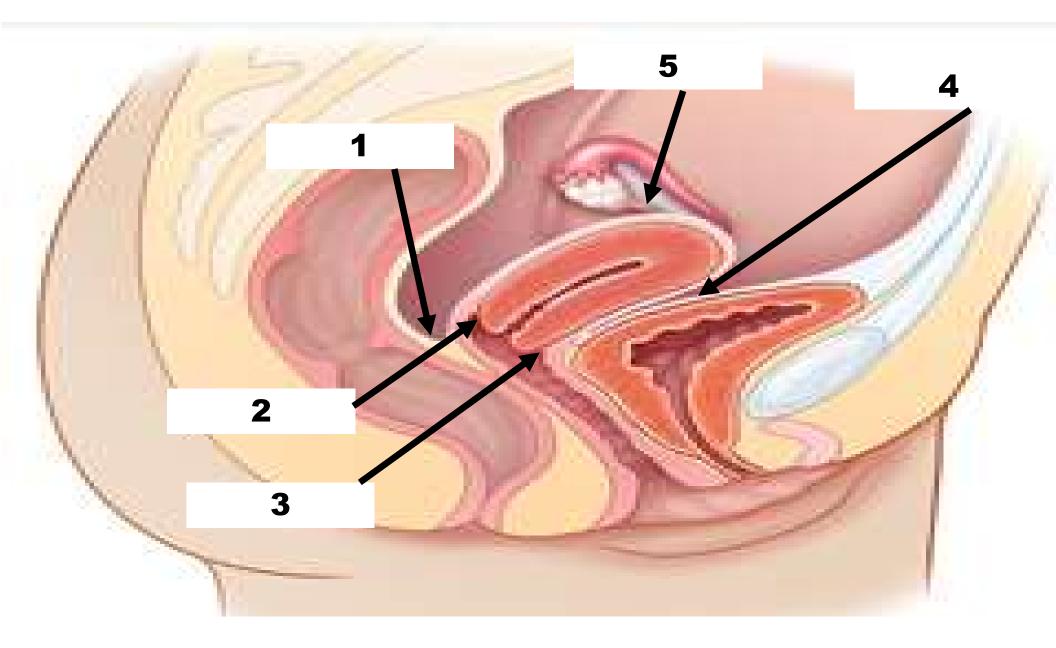

### 4<sup>th</sup> PracticalCheck list

1. Ovaries ; surfaces , poles , ligaments , relation, blood supply

- 2. Uterus ;parts ,position, relation ,peritoneal covering ,blood supply
- 3. Ligament of the uterus
- 4. Cervix , vagina , vaginal fornices
- 5. Superficial ,deep perineal pouches ,boundaries ,contents
- 6. Ischiorectal fossa ; boundaries ,contents