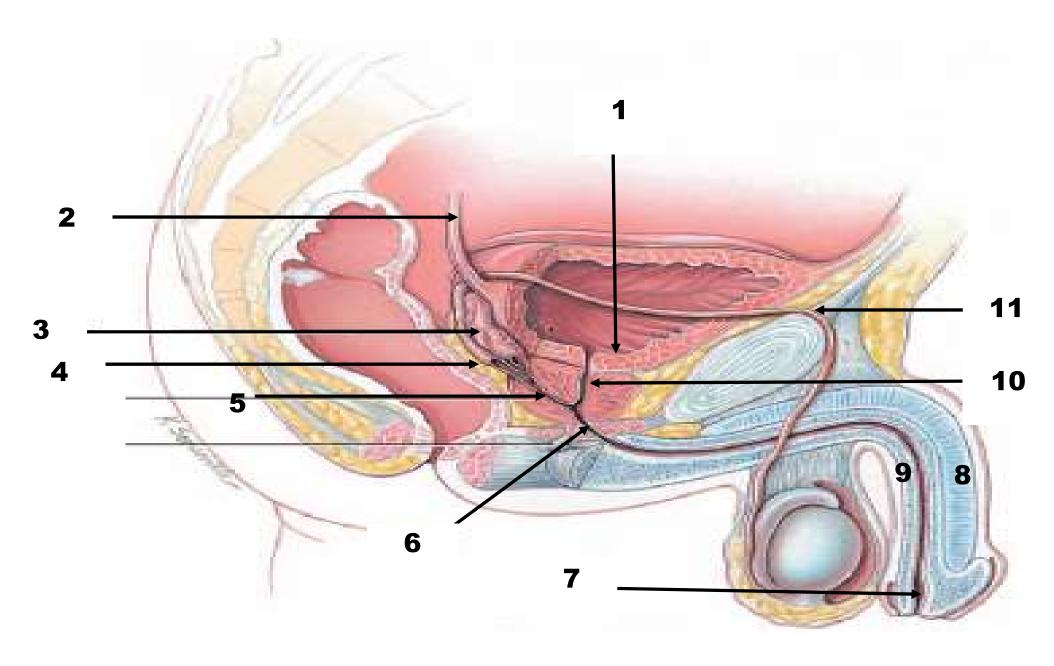

#### Checklist 3rd practical Male Genital system

- Scrotum and its layers
- Testis
- Epididymis (parts)
- Spermatic cord, its contents
- Vas deference
- Seminal vesicles
- Ejaculatory ducts
- Prostate
- Internal structure of the penis (root ,corpora ,bulb )
- Parts of male urethra