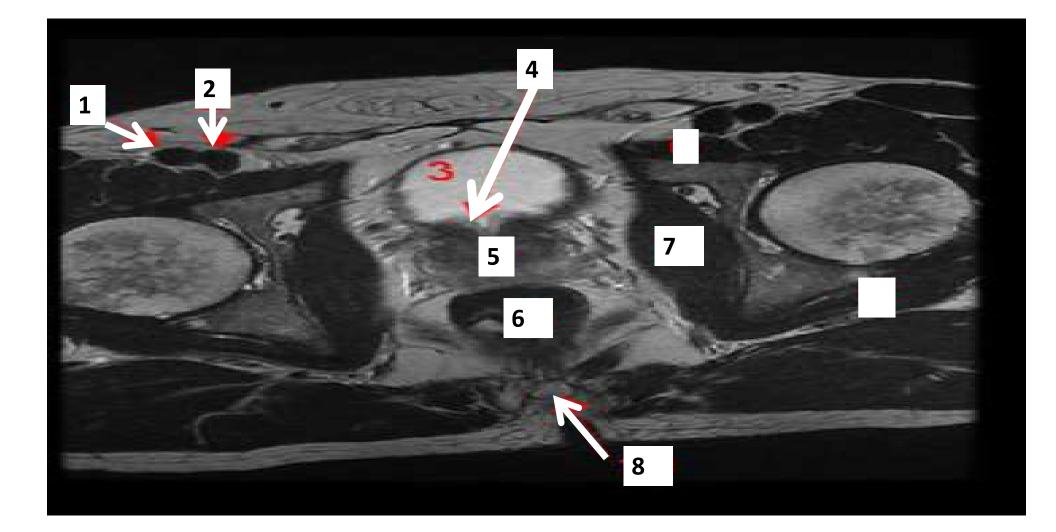

### 4<sup>th</sup> PracticalCheck list

1. Ovaries ; surfaces , poles , ligaments , relation, blood supply

- 2. Uterus ;parts ,position, relation ,peritoneal covering ,blood supply
- 3. Ligament of the uterus
- 4. Cervix , vagina , vaginal fornices
- 5. Superficial ,deep perineal pouches ,boundaries ,contents
- 6. Ischiorectal fossa ; boundaries ,contents