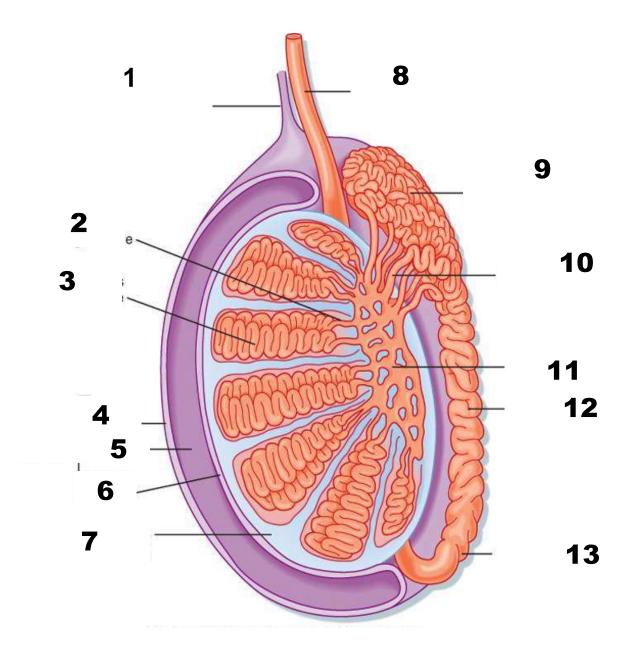

#### Checklist 3rd practical Male Genital system

- Scrotum and its layers
- Testis
- Epididymis (parts)
- Spermatic cord, its contents
- Vas deference
- Seminal vesicles
- Ejaculatory ducts
- Prostate
- Internal structure of the penis (root ,corpora ,bulb )
- Parts of male urethra