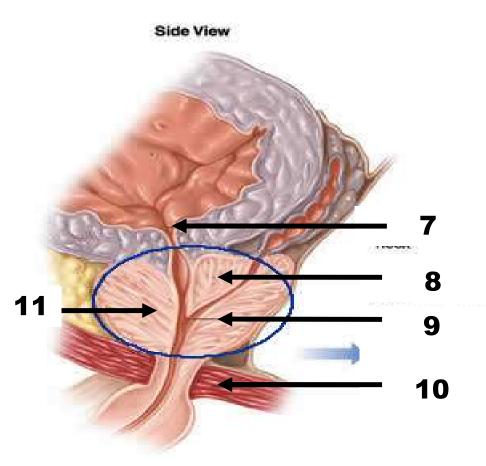

#### Checklist 3rd practical Male Genital system

- Scrotum and its layers
- Testis
- Epididymis (parts)
- Spermatic cord, its contents
- Vas deference
- Seminal vesicles
- Ejaculatory ducts
- Prostate
- Internal structure of the penis (root ,corpora ,bulb )
- Parts of male urethra