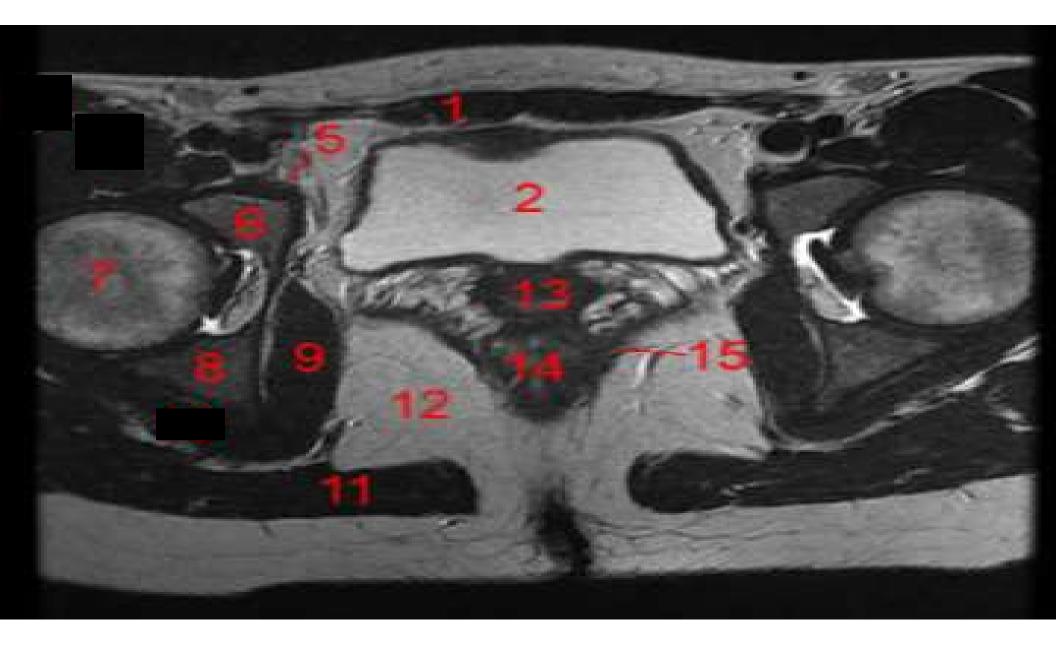

#### Checklist 3rd practical Male Genital system

- Scrotum and its layers
- Testis
- Epididymis (parts)
- Spermatic cord, its contents
- Vas deference
- Seminal vesicles
- Ejaculatory ducts
- Prostate
- Internal structure of the penis (root ,corpora ,bulb )
- Parts of male urethra