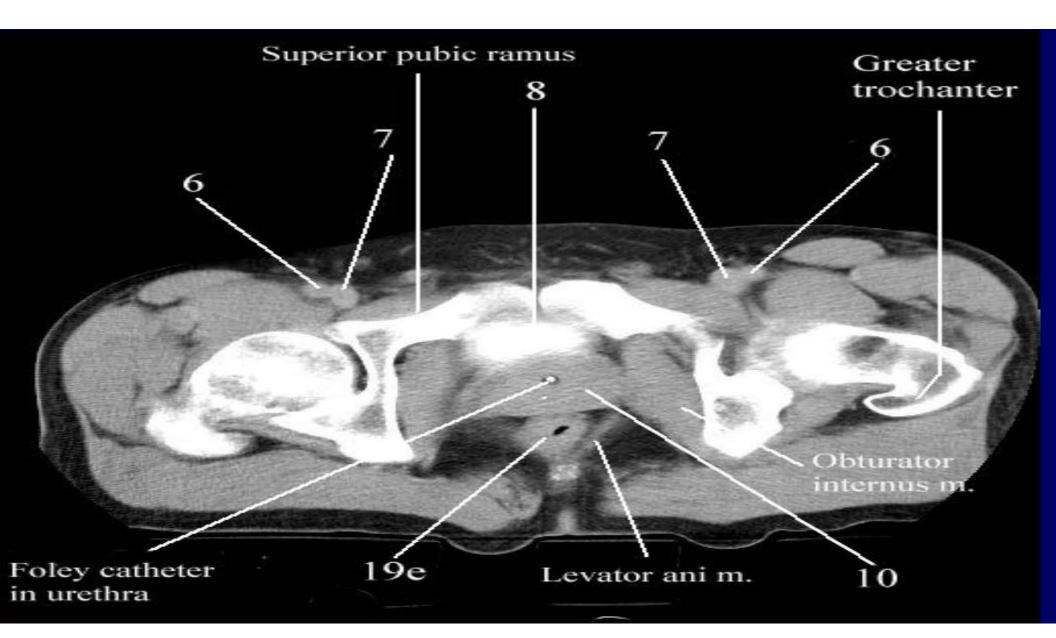

#### Checklist 3rd practical Male Genital system

- Scrotum and its layers
- Testis
- Epididymis (parts)
- Spermatic cord, its contents
- Vas deference
- Seminal vesicles
- Ejaculatory ducts
- Prostate
- Internal structure of the penis (root ,corpora ,bulb )
- Parts of male urethra