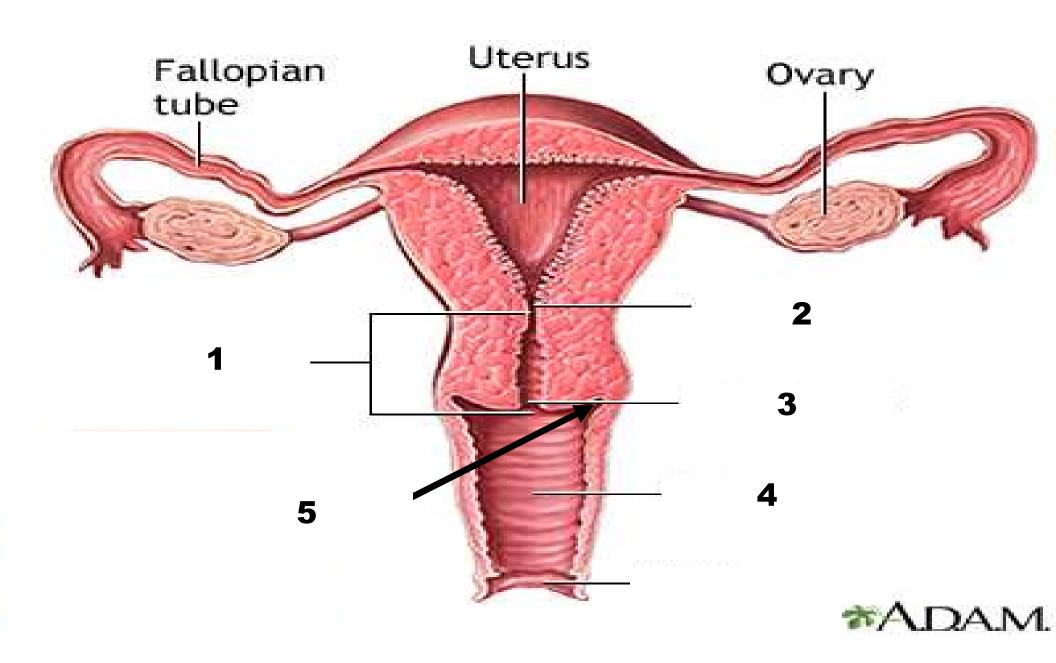

### 4<sup>th</sup> PracticalCheck list

1. Ovaries ; surfaces , poles , ligaments , relation, blood supply

- 2. Uterus ;parts ,position, relation ,peritoneal covering ,blood supply
- 3. Ligament of the uterus
- 4. Cervix , vagina , vaginal fornices
- 5. Superficial ,deep perineal pouches ,boundaries ,contents
- 6. Ischiorectal fossa ; boundaries ,contents