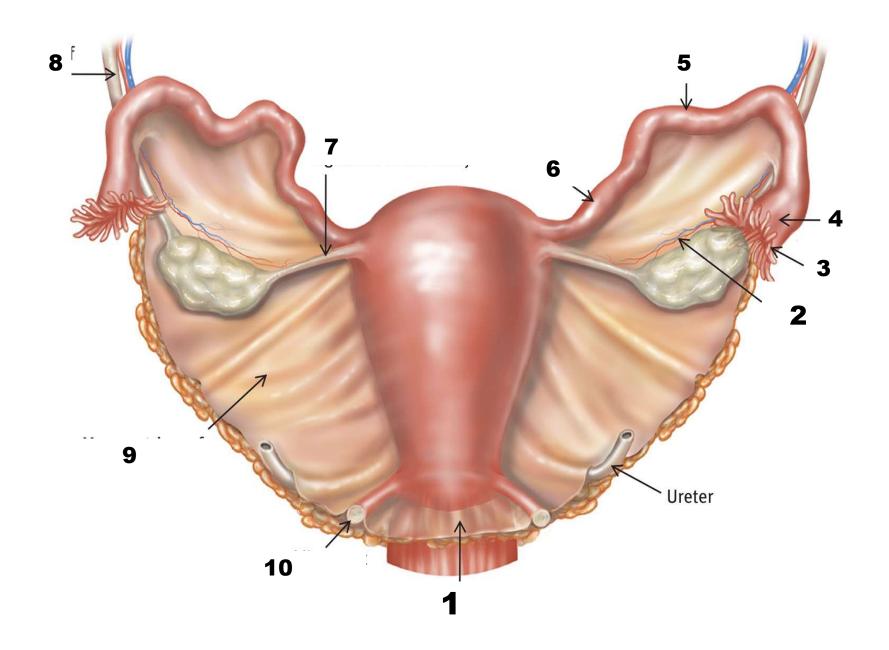

### 4<sup>th</sup> PracticalCheck list

1. Ovaries ; surfaces , poles , ligaments , relation, blood supply

- 2. Uterus ;parts ,position, relation ,peritoneal covering ,blood supply
- 3. Ligament of the uterus
- 4. Cervix , vagina , vaginal fornices
- 5. Superficial ,deep perineal pouches ,boundaries ,contents
- 6. Ischiorectal fossa ; boundaries ,contents