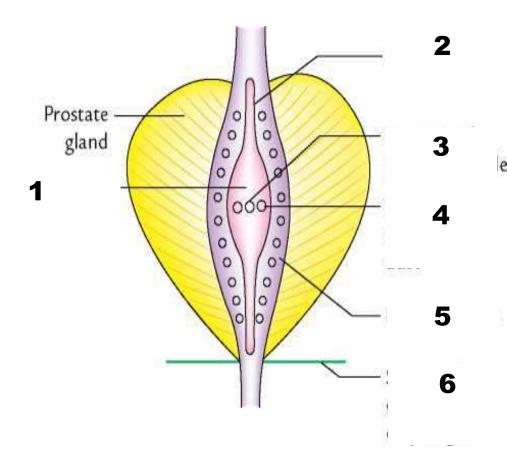

#### Checklist 3rd practical Male Genital system

- Scrotum and its layers
- Testis
- Epididymis (parts)
- Spermatic cord, its contents
- Vas deference
- Seminal vesicles
- Ejaculatory ducts
- Prostate
- Internal structure of the penis (root ,corpora ,bulb )
- Parts of male urethra