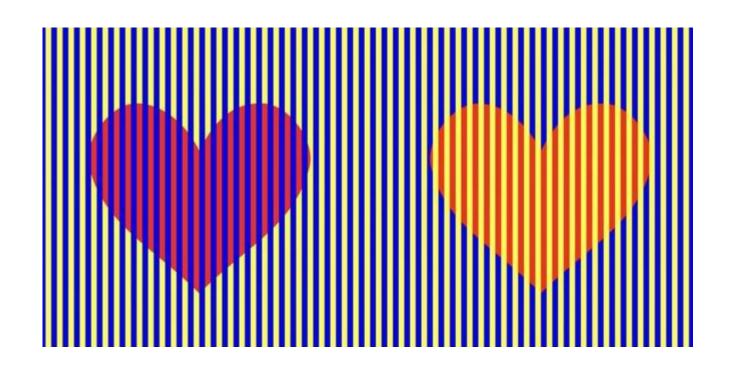

ust your mind

You have 1000, add 40, add 1000, add 30 again 1000. add 20, add again 1000 and finally 10.

What is the result?

What is the result? 5000? You're wrong. It's 4100.

If you don't belive me check in your calculator.

Somewhere in your brain you are wrong.

## CAN YOU FIND THE MISTAKE? 123456789 10 11 12 13 14 15

## CAN YOU FIND THE MISTAKE? 123456789 10 11 12 13 14 15



Sometimes we see things that aren't really there, and the Hermann Grid illusion is a great example of this. Notice how the dots at the center of each intersection seem to shift between white and gray? Like many optical illusions, different theories have been proposed to explain exactly why this happens.

#### Can you see the old or the young lady??



Dr Maha ELBeltagy

#### What is the colour of the heart?



### Look at these green lines and move your head. Do they move?





This is a illusion image ,Some people see the colour of shoe is pink and white and some people see grey and sea green. Actually both are correct. 87% people voted that its grey and sea green and 13% voted for pink and white.

The two parts of our brain are

- •Right Side Brain
- Left Side Brain

If your right side of brain is dominant you will see pink and white its means you are intelligent.

On the other hand If your left side of the brain is dominant then you will see grey and sea green its means you are creative mind.

This is a illusion somebody see pink and white and someone see grey and sea green. This is not belong to the colour blindness. In colour blindness person can not differentiate some similar colours. Bu