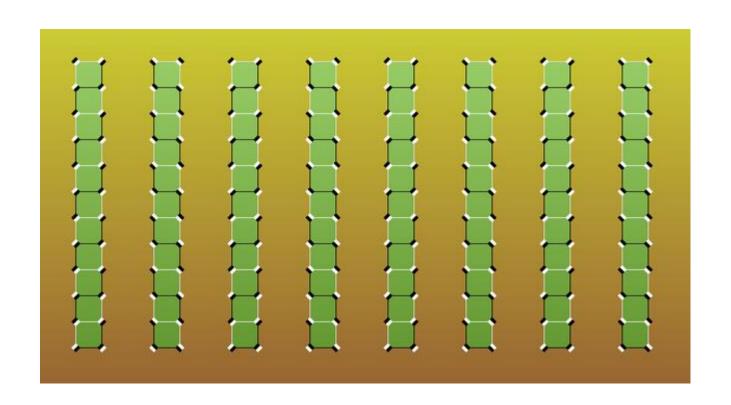

### Look at these green lines and move your head. Do they move?

This is a illusion image ,Some people see the colour of shoe is pink and white and some people see grey and sea green. Actually both are correct. 87% people voted that its grey and sea green and 13% voted for pink and white.