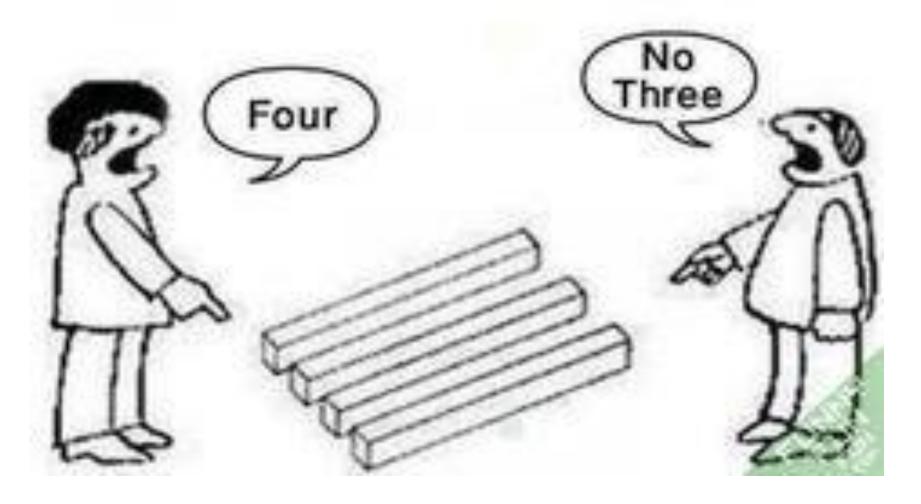

## CAN YOU FIND THE MISTAKE? 123456789 10 11 12 13 14 15

## CAN YOU FIND THE MISTAKE? 123456789 10 11 12 13 14 15

Sometimes we see things that aren't really there, and the Hermann Grid illusion is a great example of this. Notice how the dots at the center of each intersection seem to shift between white and gray? Like many optical illusions, different theories have been proposed to explain exactly why this happens.