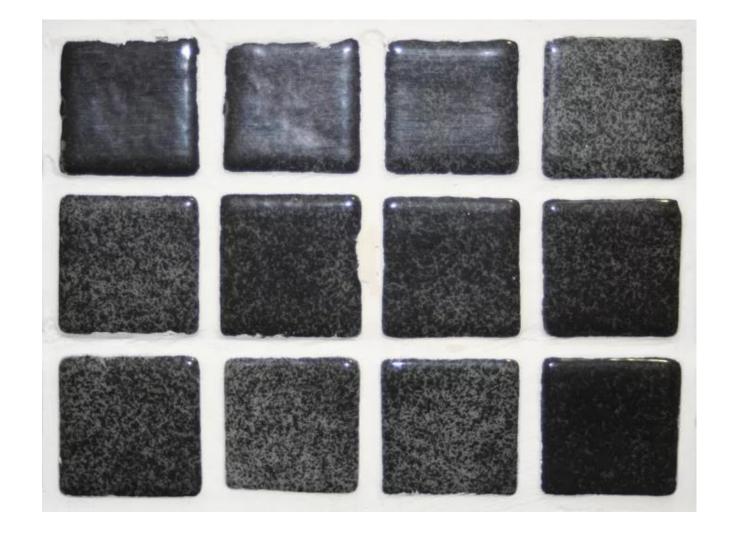

## CAN YOU FIND THE MISTAKE? 123456789 10 11 12 13 14 15

Sometimes we see things that aren't really there, and the Hermann Grid illusion is a great example of this. Notice how the dots at the center of each intersection seem to shift between white and gray? Like many optical illusions, different theories have been proposed to explain exactly why this happens.