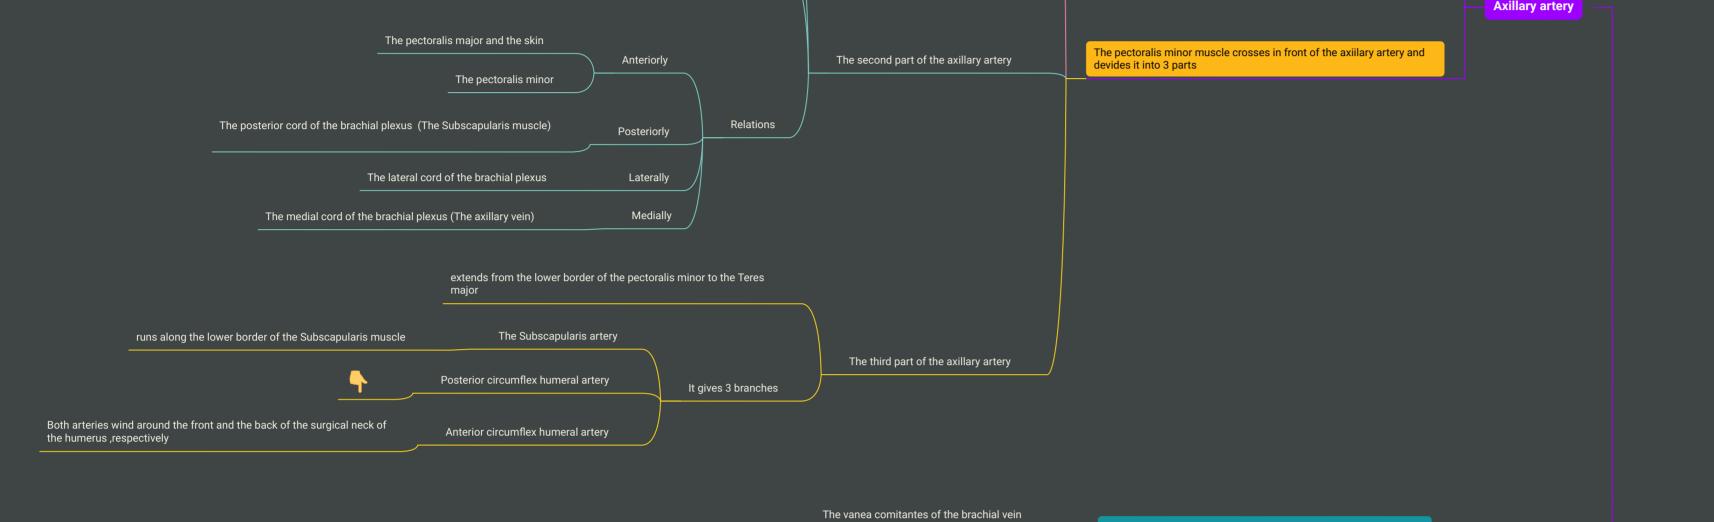

|                                                                                                                                |                                                                          | Pectoralis major miuscle            |                |                 |
|--------------------------------------------------------------------------------------------------------------------------------|--------------------------------------------------------------------------|-------------------------------------|----------------|-----------------|
|                                                                                                                                |                                                                          | Subclavius muscle                   | Anterior wall  |                 |
|                                                                                                                                |                                                                          |                                     |                |                 |
|                                                                                                                                |                                                                          | Pectoralis minor muscle             |                |                 |
|                                                                                                                                |                                                                          |                                     |                |                 |
|                                                                                                                                |                                                                          | By the upper four or five ribs      |                |                 |
|                                                                                                                                | _                                                                        |                                     |                |                 |
|                                                                                                                                |                                                                          | intercostal spaces covered by       | Medial wall    |                 |
|                                                                                                                                |                                                                          | ale a constant contest of constants |                |                 |
|                                                                                                                                |                                                                          | the serratus anterior muscle        |                | Walls of Axilla |
|                                                                                                                                |                                                                          |                                     |                |                 |
|                                                                                                                                |                                                                          | By the coracobrachialis muscle      | Lateral wall   |                 |
|                                                                                                                                | Biceps muscle in the bi                                                  | ciptal groove of the humerus        |                |                 |
|                                                                                                                                |                                                                          |                                     |                |                 |
|                                                                                                                                |                                                                          | Subscapularis                       |                |                 |
|                                                                                                                                |                                                                          |                                     |                |                 |
|                                                                                                                                |                                                                          | latissmus dorsi                     | Posterior wall |                 |
|                                                                                                                                | Te                                                                       | eres major from above down          |                |                 |
|                                                                                                                                |                                                                          |                                     |                |                 |
|                                                                                                                                |                                                                          |                                     |                |                 |
|                                                                                                                                |                                                                          |                                     |                |                 |
|                                                                                                                                |                                                                          |                                     |                |                 |
|                                                                                                                                |                                                                          |                                     |                |                 |
|                                                                                                                                |                                                                          |                                     |                |                 |
|                                                                                                                                | at the lateral border of the 1st rib as a continuation of the subclavian | Begins                              |                |                 |
|                                                                                                                                | artery                                                                   |                                     |                |                 |
|                                                                                                                                | at the lower border of the Teres major muscle,where it continues as the  | Ends                                |                |                 |
|                                                                                                                                | brachial artery                                                          |                                     |                |                 |
| Extends from the lateral border of the 1st rib to the upper border of the                                                      |                                                                          |                                     |                |                 |
| pectoralis minor                                                                                                               |                                                                          |                                     |                |                 |
|                                                                                                                                |                                                                          |                                     |                |                 |
| It gives one branch " Highest Thoracic Artery " ,which is a small artery runs along the upper border of the pectoralis minor . |                                                                          |                                     |                |                 |
| The first part of the axillar                                                                                                  | ry artery                                                                |                                     |                |                 |
| The three cords of the brachial plexus Laterally                                                                               |                                                                          |                                     |                |                 |
| Relations                                                                                                                      |                                                                          |                                     |                |                 |
| The axillary vein Medically                                                                                                    |                                                                          |                                     |                |                 |
|                                                                                                                                |                                                                          |                                     |                |                 |
| This lies behind the pectoralis minor muscle                                                                                   |                                                                          |                                     |                |                 |
|                                                                                                                                |                                                                          |                                     |                |                 |
| The thoracoacromial artery                                                                                                     |                                                                          |                                     |                |                 |
| It gives 2 branches                                                                                                            |                                                                          |                                     |                |                 |
| The lateral Thoracic artery                                                                                                    |                                                                          |                                     |                |                 |