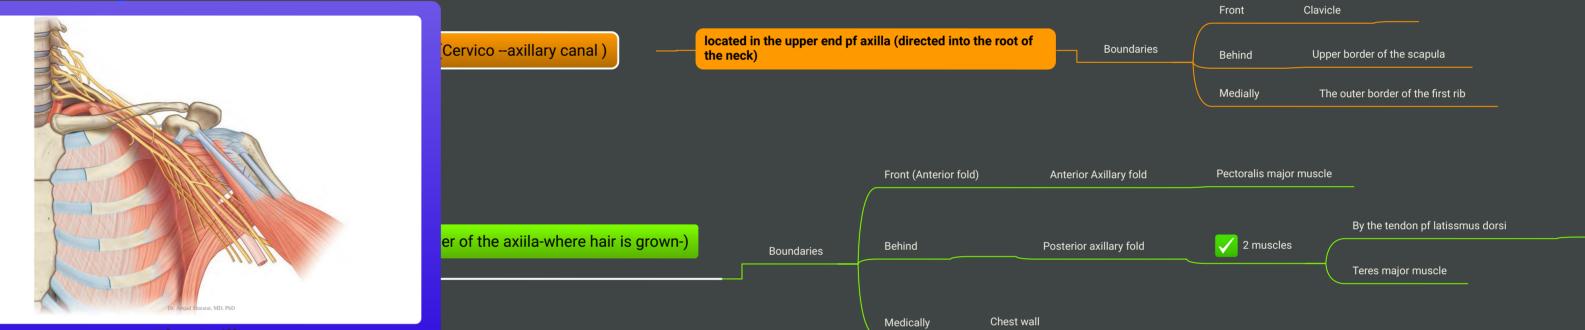

|                                                                                                                                |                                                                          | Pectoralis major miuscle            |                |                 |
|--------------------------------------------------------------------------------------------------------------------------------|--------------------------------------------------------------------------|-------------------------------------|----------------|-----------------|
|                                                                                                                                |                                                                          | Subclavius muscle                   | Anterior wall  |                 |
|                                                                                                                                |                                                                          |                                     |                |                 |
|                                                                                                                                |                                                                          | Pectoralis minor muscle             |                |                 |
|                                                                                                                                |                                                                          |                                     |                |                 |
|                                                                                                                                |                                                                          | By the upper four or five ribs      |                |                 |
|                                                                                                                                | _                                                                        |                                     |                |                 |
|                                                                                                                                |                                                                          | intercostal spaces covered by       | Medial wall    |                 |
|                                                                                                                                |                                                                          | ale a constant contest of constants |                |                 |
|                                                                                                                                |                                                                          | the serratus anterior muscle        |                | Walls of Axilla |
|                                                                                                                                |                                                                          |                                     |                |                 |
|                                                                                                                                |                                                                          | By the coracobrachialis muscle      | Lateral wall   |                 |
|                                                                                                                                | Biceps muscle in the bi                                                  | ciptal groove of the humerus        |                |                 |
|                                                                                                                                |                                                                          |                                     |                |                 |
|                                                                                                                                |                                                                          | Subscapularis                       |                |                 |
|                                                                                                                                |                                                                          |                                     |                |                 |
|                                                                                                                                |                                                                          | latissmus dorsi                     | Posterior wall |                 |
|                                                                                                                                | Te                                                                       | eres major from above down          |                |                 |
|                                                                                                                                |                                                                          |                                     |                |                 |
|                                                                                                                                |                                                                          |                                     |                |                 |
|                                                                                                                                |                                                                          |                                     |                |                 |
|                                                                                                                                |                                                                          |                                     |                |                 |
|                                                                                                                                |                                                                          |                                     |                |                 |
|                                                                                                                                |                                                                          |                                     |                |                 |
|                                                                                                                                | at the lateral border of the 1st rib as a continuation of the subclavian | Begins                              |                |                 |
|                                                                                                                                | artery                                                                   |                                     |                |                 |
|                                                                                                                                | at the lower border of the Teres major muscle,where it continues as the  | Ends                                |                |                 |
|                                                                                                                                | brachial artery                                                          |                                     |                |                 |
| Extends from the lateral border of the 1st rib to the upper border of the                                                      |                                                                          |                                     |                |                 |
| pectoralis minor                                                                                                               |                                                                          |                                     |                |                 |
|                                                                                                                                |                                                                          |                                     |                |                 |
| It gives one branch " Highest Thoracic Artery " ,which is a small artery runs along the upper border of the pectoralis minor . |                                                                          |                                     |                |                 |
| The first part of the axillar                                                                                                  | ry artery                                                                |                                     |                |                 |
| The three cords of the brachial plexus Laterally                                                                               |                                                                          |                                     |                |                 |
| Relations                                                                                                                      |                                                                          |                                     |                |                 |
| The axillary vein Medically                                                                                                    |                                                                          |                                     |                |                 |
|                                                                                                                                |                                                                          |                                     |                |                 |
| This lies behind the pectoralis minor muscle                                                                                   |                                                                          |                                     |                |                 |
|                                                                                                                                |                                                                          |                                     |                |                 |
| The thoracoacromial artery                                                                                                     |                                                                          |                                     |                |                 |
| It gives 2 branches                                                                                                            |                                                                          |                                     |                |                 |
| The lateral Thoracic artery                                                                                                    |                                                                          |                                     |                |                 |