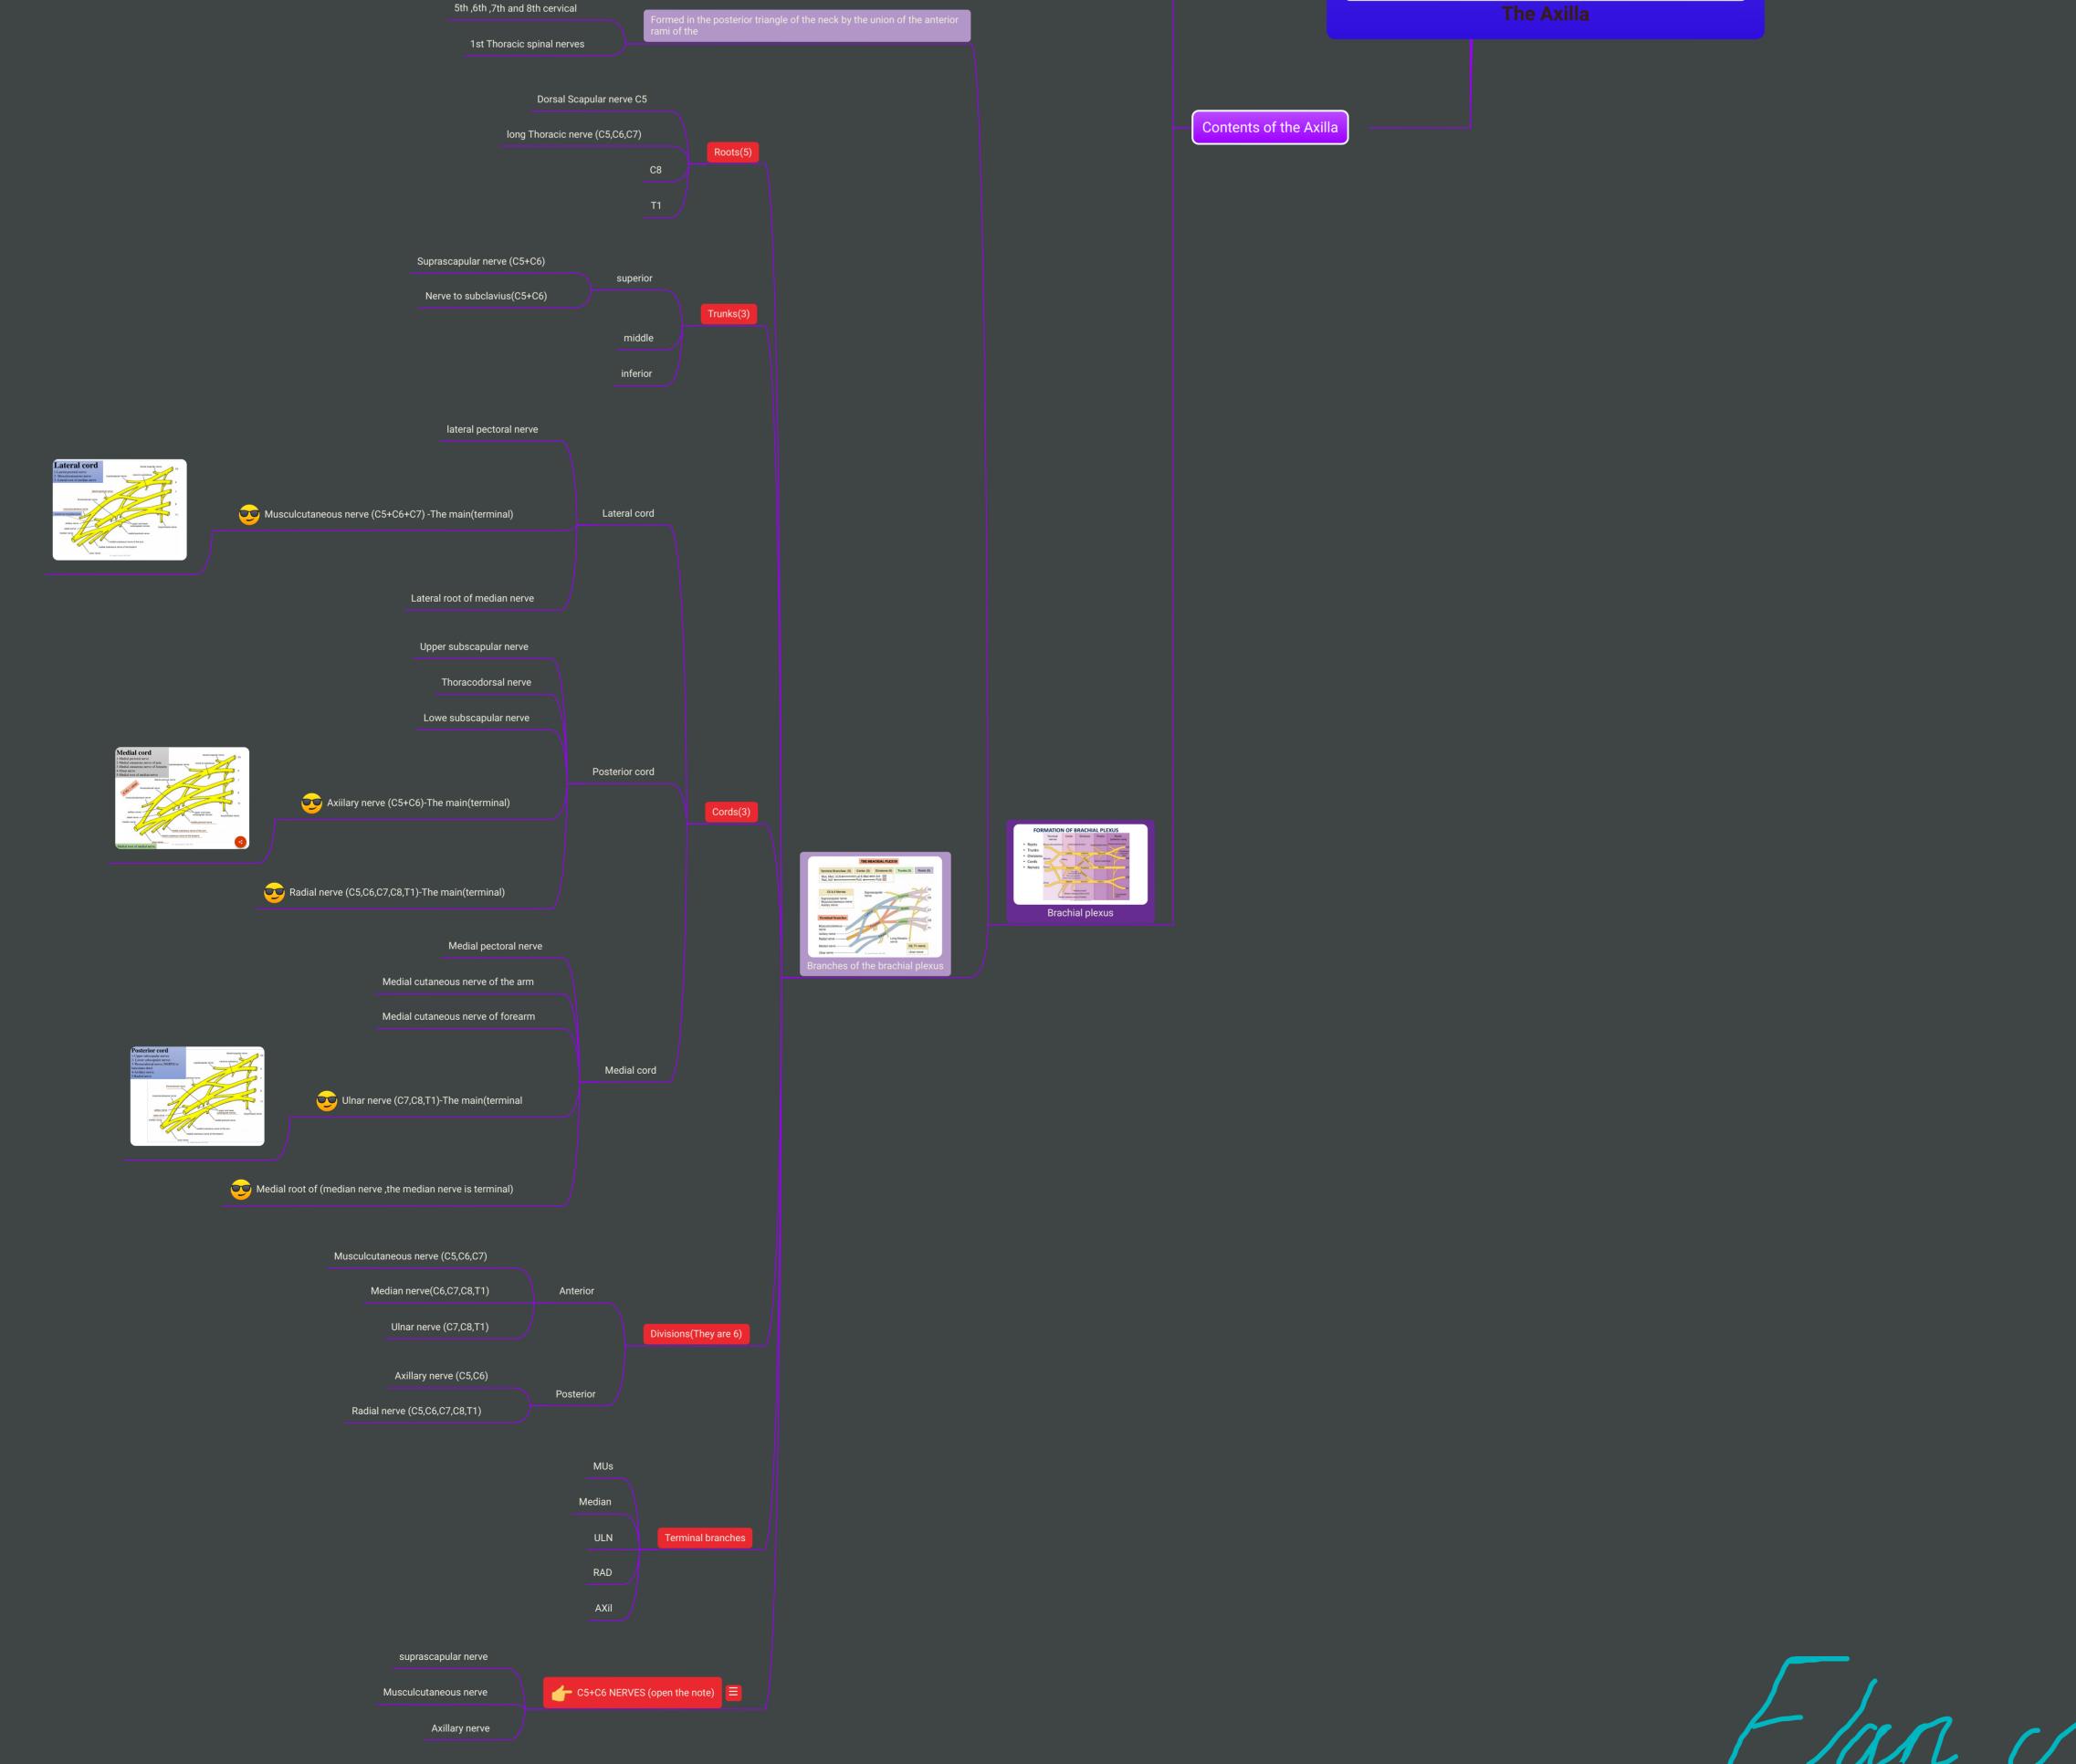

|                                                                          |                                     |                |                 |
| It gives 2 branches                                                                                                            |                                                                          |                                     |                |                 |
| The lateral Thoracic artery                                                                                                    |                                                                          |                                     |                |                 |